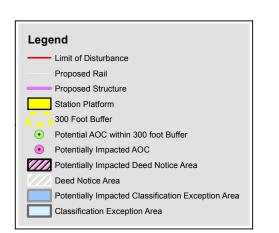

created around the LOD to ensure that any known or potential AOCs which could impact the proposed project were included in this report. The New Jersey Department of Environmental Protection (NJDEP) GIS layers for Known Contaminated Sites (KCSs), Groundwater Classification Exception Areas (CEAs) and Deed Notice for institutional and engineering controls for groundwater and soil above the NJDEP Groundwater Quality Standards (GWQS) for 2017, Non-Residential Direct Contact Soil Remediation Standards (NRDCSRS) for 2017, and Residential Direct Contact Soil Remediation Standards (RDCSRS) for 2017, locations were also added to the GIS map. Figures 1a through 1t, "Known or Potential Areas of Environmental Concern," depict the sites identified in the EDR report, CEAs, KCS, and Deed Notices in the 300-foot radius area.

Appendix 4-A, "Complete Table of Known or Potential Contaminated Sites Expected to be Impacted by the Proposed Alignment," lists all of the sites identified during the analysis of the EDR and NJDEP databases, including those listed above. Figures 1a through 1t, "Known or Potential Areas of Environmental Concern," identify sites within the LOD and sites within a 300-foot radius around the LOD. Within the 300-foot radius, there are thirteen (13) CEAS, thirty-two (32) KCSL sites, and four (4) Deed Notice sites. There are a total of three hundred and eighty (380) sites identified within the 300-foot radius area. The sites within the 300-foot radius not included in Table 1, "Known or Potential Contaminated Sites Expected to be Impacted by the Proposed Alignment," are sites included in the EDR report and NJDEP databases that are would have little to no impact to project activities such as historic cleaners, NJ historic HWS, NJ UST, NJ Spill, and NJ Release reports of small quantities.

#### Table 1: Known or Potential Contaminated Sites Expected to be Impacted by the Proposed Alignment (continued)

| Fig. ID | Facility                                                                   | Site Address/<br>Block and Lot                            | Rational for AOC Listing                                                                                                                                                                                                                                                                                                                                                                                                            |
|---------|----------------------------------------------------------------------------|-----------------------------------------------------------|-------------------------------------------------------------------------------------------------------------------------------------------------------------------------------------------------------------------------------------------------------------------------------------------------------------------------------------------------------------------------------------------------------------------------------------|
| 243     | Woodbury Coal Gas/ PSE&G<br>Woodbury Gas Work Site                         | Maple and Laurel St,<br>Woodbury , NJ                     | This site is listed under the EDR databases NJ SHWS, NJ Eng Controls, NJ<br>Brownfields, NJEMS, RCRA NonGen/ NLR, NJ RGA HWS, EDR MGP, FINDS and<br>ECHO. This site is an active KCSL site with an assigned LSRP under program<br>interest number G000008366. There is also an active Deed Notice onsite.                                                                                                                           |
| 248     | Deptford Twp Mun Blvd                                                      | 101 Cooper St<br>Woodbury, NJ                             | This site is listed in the EDR NJ UST and NJ Spills databases with facility id 032325. Soil contamination was encountered during UST removal.                                                                                                                                                                                                                                                                                       |
| 280     | BPG Development Co                                                         | 523 Chestnut Ave<br>Woodbury Heights, NJ                  | This site is listed in the FINDS and NJEMS databases under the environmental id number 1010347171. It is the site of the potential maintenance yard for this proposed alignment.                                                                                                                                                                                                                                                    |
| 284     | Wenonah Boro/ Wenonah Boro<br>DPW                                          | 2 W Maple S<br>Wenonah, NJ                                | This site is listed in the EDR NJEMS, FINDS, NJ Hist LUST and RCRA NonGen/NLR databases under EPA id 110030806509.                                                                                                                                                                                                                                                                                                                  |
| 293     | Conrail Corp Trestle<br>Replacement                                        | UG Bridge 12.22, Deptford,<br>NJ                          | This site is listed in the EDR NJEMS and FINDS databases but it a potential impact to the site due to the proximity to the project as it is part of Conrail. It is listed under site id 395461.                                                                                                                                                                                                                                     |
| 298     | Sewell Train Station                                                       | 780 Atlantic Ave<br>Mantua, NJ                            | This site is listed in the VCP database registry id number 110032549829. It would be the location of the Sewell Station proposed in the project alignment.                                                                                                                                                                                                                                                                          |
| 341     | Roadway                                                                    | Rt 322 and Lehigh Ave,<br>Glassboro, NJ                   | This site is listed in NJ Release database with case id 99-03-26-1030-04 but it has a potential to impact the site due to the proximity to the project.                                                                                                                                                                                                                                                                             |
| 343     | Wawa                                                                       | Rt 322 and Bowe Blvd<br>Glassboro, NJ                     | This site is listed in the EDR NJ Spill database for a diesel fuel spill with case number 96-4-20-0853-39. It is located within the limit of disturbance.                                                                                                                                                                                                                                                                           |
| 349     | Roadway                                                                    | 301 Mullica Hill Rd<br>Glassboro, NJ                      | This site is listed in the EDR NJ Release database under case number 17-07-25-0911-37. It is located within the limit of disturbance.                                                                                                                                                                                                                                                                                               |
| 350     | Glassboro State College/ Rowan<br>University                               | Rt 322/ Ellis St<br>Glassboro, NJ                         | This site is listed in the EDR NJ Release database multiple times for release of liquid fuel, "Pure Weed Killer" under case number 86-11-20-2035, and soil contamination found during removal of a UST. It is also listed in the EDR NJ Spill, NJ Hist Cleaners and FINDS databases.                                                                                                                                                |
| 365     | Owens-Illinois, Inc/ Anchor<br>Hocking Packaging Co/ New<br>Century Transp | 70 Sewell St/ Glassboro<br>Closure Plant<br>Glassboro, NJ | This site is listed under multiple EDR databases including NJ UST, RGA HWS,<br>SHWS, NJ INST Control, Brownfields, ISRA, AIRS, NJ GW Contam Areas, RCRA<br>NonGen/ NLR, NJ HIST LUST, NY MANIFEST, NJ Spills, NJ Release, NJEMS,<br>FINDS and ECHO. It is an active KCSL site with an assigned LSRP under program<br>interest number 013624. It also has an active CEA onsite for benzene and<br>volatile organic compounds (VOCs). |