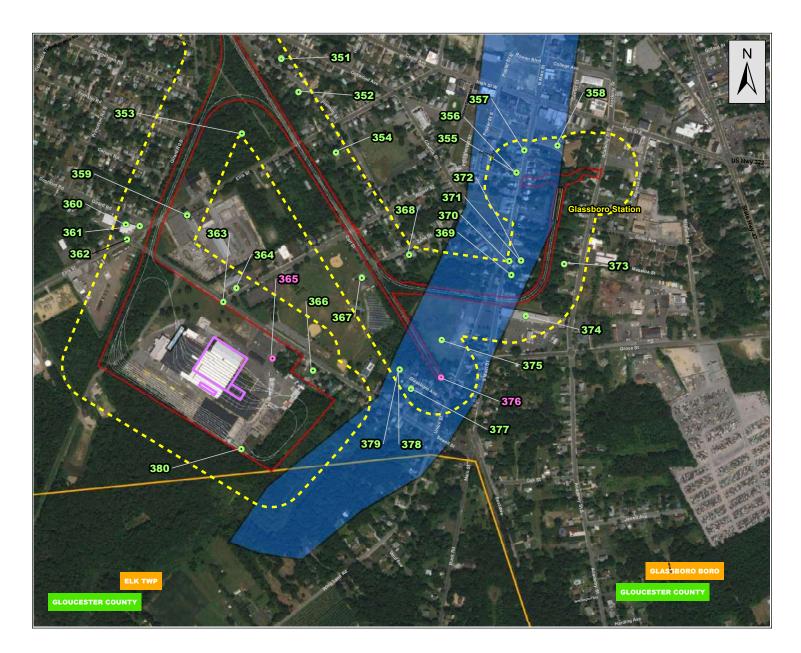

created around the LOD to ensure that any known or potential AOCs which could impact the proposed project were included in this report. The New Jersey Department of Environmental Protection (NJDEP) GIS layers for Known Contaminated Sites (KCSs), Groundwater Classification Exception Areas (CEAs) and Deed Notice for institutional and engineering controls for groundwater and soil above the NJDEP Groundwater Quality Standards (GWQS) for 2017, Non-Residential Direct Contact Soil Remediation Standards (NRDCSRS) for 2017, and Residential Direct Contact Soil Remediation Standards (RDCSRS) for 2017, locations were also added to the GIS map. Figures 1a through 1t, "Known or Potential Areas of Environmental Concern," depict the sites identified in the EDR report, CEAs, KCS, and Deed Notices in the 300-foot radius area.

### 5 FINDINGS

Based on the findings of the EDR report and NJDEP databases, there are 380 AOCs within 300 feet of the LOD. Many of these sites are at the outer boundaries of the 300-foot radius and most likely would not be impacted by or during construction of the GCL project. However, thirty-four (34) sites were identified on or adjacent to the proposed LOD and may be impacted by construction efforts. These sites were crossreferenced with the information provided from the environmental databases. Table 1, "Known or Potential Contaminated Sites Expected to be Impacted by the Proposed Alignment," lists the sites within the LOD and identifies the site address and rational for listing the AOC as having the potential to be impacted by construction. The thirty-four (34) sites listed in Table 1, "Known or Potential Contaminated Sites Expected to be Impacted by the Proposed Alignment," would require further investigation prior to construction in order to confirm contamination would not be encountered. An Open Public Records Act (OPRA) request may be submitted to NJDEP for the sites that may be impacted during construction efforts. The information gathered during OPRA file review would provide a better understanding of the sites and whether sampling or further investigation would be necessary prior to construction. Appendix 4-A, "Complete Table of Known or Potential Contaminated Sites Expected to be Impacted by the Proposed Alignment," includes all 380 sites identified in the database searches within the 300-foot radius of the LOD.

Appendix 4-A, "Complete Table of Known or Potential Contaminated Sites Expected to be Impacted by the Proposed Alignment," lists all of the sites identified during the analysis of the EDR and NJDEP databases, including those listed above. Figures 1a through 1t, "Known or Potential Areas of Environmental Concern," identify sites within the LOD and sites within a 300-foot radius around the LOD. Within the 300-foot radius, there are thirteen (13) CEAS, thirty-two (32) KCSL sites, and four (4) Deed Notice sites. There are a total of three hundred and eighty (380) sites identified within the 300-foot radius area. The sites within the 300-foot radius not included in Table 1, "Known or Potential Contaminated Sites Expected to be Impacted by the Proposed Alignment," are sites included in the EDR report and NJDEP databases that are would have little to no impact to project activities such as historic cleaners, NJ historic HWS, NJ UST, NJ Spill, and NJ Release reports of small quantities.

#### Table 1: Known or Potential Contaminated Sites Expected to be Impacted by the Proposed Alignment (continued)

|         |                              | Site Address/        |                                                                             |
|---------|------------------------------|----------------------|-----------------------------------------------------------------------------|
| Fig. ID | Facility                     | Block and Lot        | Rational for AOC Listing                                                    |
| 376     | South Jersey Gas - Glassboro | Zane St and Union St | This site is listed in the Manufactured Gas Plants database. It also has an |
|         |                              | Glassboro, NJ        | active CEA onsite listed under program interest number 030709.              |