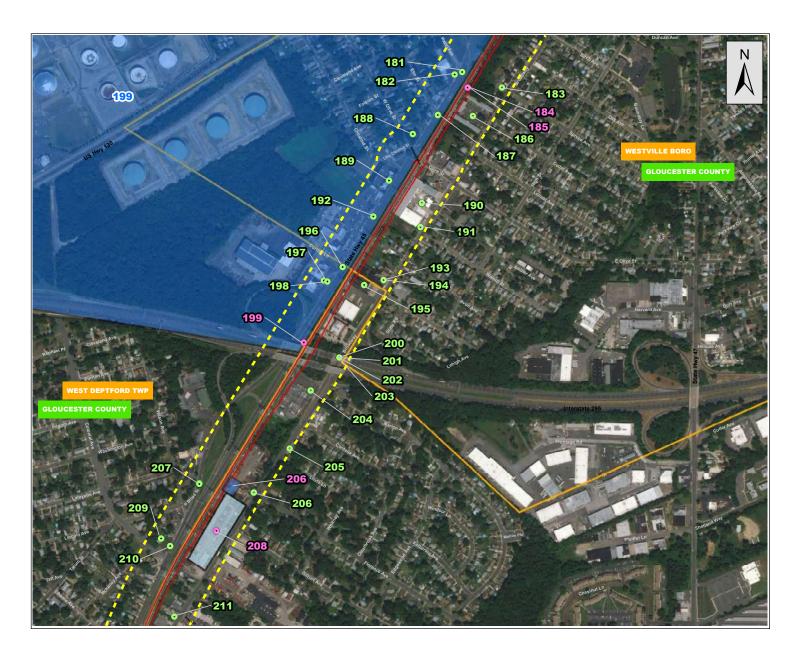

created around the LOD to ensure that any known or potential AOCs which could impact the proposed project were included in this report. The New Jersey Department of Environmental Protection (NJDEP) GIS layers for Known Contaminated Sites (KCSs), Groundwater Classification Exception Areas (CEAs) and Deed Notice for institutional and engineering controls for groundwater and soil above the NJDEP Groundwater Quality Standards (GWQS) for 2017, Non-Residential Direct Contact Soil Remediation Standards (NRDCSRS) for 2017, and Residential Direct Contact Soil Remediation Standards (RDCSRS) for 2017, locations were also added to the GIS map. Figures 1a through 1t, "Known or Potential Areas of Environmental Concern," depict the sites identified in the EDR report, CEAs, KCS, and Deed Notices in the 300-foot radius area.

### 5 FINDINGS

Based on the findings of the EDR report and NJDEP databases, there are 380 AOCs within 300 feet of the LOD. Many of these sites are at the outer boundaries of the 300-foot radius and most likely would not be impacted by or during construction of the GCL project. However, thirty-four (34) sites were identified on or adjacent to the proposed LOD and may be impacted by construction efforts. These sites were crossreferenced with the information provided from the environmental databases. Table 1, "Known or Potential Contaminated Sites Expected to be Impacted by the Proposed Alignment," lists the sites within the LOD and identifies the site address and rational for listing the AOC as having the potential to be impacted by construction. The thirty-four (34) sites listed in Table 1, "Known or Potential Contaminated Sites Expected to be Impacted by the Proposed Alignment," would require further investigation prior to construction in order to confirm contamination would not be encountered. An Open Public Records Act (OPRA) request may be submitted to NJDEP for the sites that may be impacted during construction efforts. The information gathered during OPRA file review would provide a better understanding of the sites and whether sampling or further investigation would be necessary prior to construction. Appendix 4-A, "Complete Table of Known or Potential Contaminated Sites Expected to be Impacted by the Proposed Alignment," includes all 380 sites identified in the database searches within the 300-foot radius of the LOD.

Appendix 4-A, "Complete Table of Known or Potential Contaminated Sites Expected to be Impacted by the Proposed Alignment," lists all of the sites identified during the analysis of the EDR and NJDEP databases, including those listed above. Figures 1a through 1t, "Known or Potential Areas of Environmental Concern," identify sites within the LOD and sites within a 300-foot radius around the LOD. Within the 300-foot radius, there are thirteen (13) CEAS, thirty-two (32) KCSL sites, and four (4) Deed Notice sites. There are a total of three hundred and eighty (380) sites identified within the 300-foot radius area. The sites within the 300-foot radius not included in Table 1, "Known or Potential Contaminated Sites Expected to be Impacted by the Proposed Alignment," are sites included in the EDR report and NJDEP databases that are would have little to no impact to project activities such as historic cleaners, NJ historic HWS, NJ UST, NJ Spill, and NJ Release reports of small quantities.