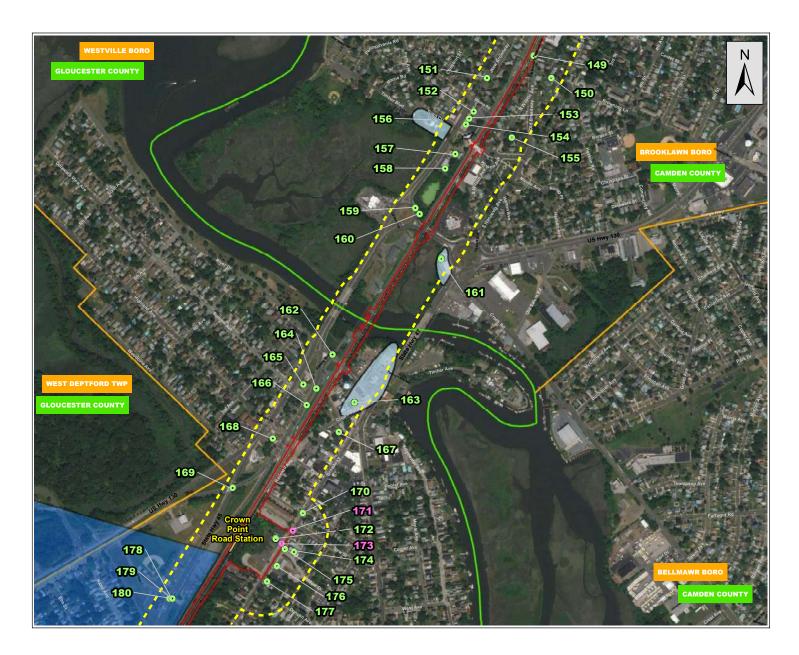

created around the LOD to ensure that any known or potential AOCs which could impact the proposed project were included in this report. The New Jersey Department of Environmental Protection (NJDEP) GIS layers for Known Contaminated Sites (KCSs), Groundwater Classification Exception Areas (CEAs) and Deed Notice for institutional and engineering controls for groundwater and soil above the NJDEP Groundwater Quality Standards (GWQS) for 2017, Non-Residential Direct Contact Soil Remediation Standards (NRDCSRS) for 2017, and Residential Direct Contact Soil Remediation Standards (RDCSRS) for 2017, locations were also added to the GIS map. Figures 1a through 1t, "Known or Potential Areas of Environmental Concern," depict the sites identified in the EDR report, CEAs, KCS, and Deed Notices in the 300-foot radius area.

Appendix 4-A, "Complete Table of Known or Potential Contaminated Sites Expected to be Impacted by the Proposed Alignment," lists all of the sites identified during the analysis of the EDR and NJDEP databases, including those listed above. Figures 1a through 1t, "Known or Potential Areas of Environmental Concern," identify sites within the LOD and sites within a 300-foot radius around the LOD. Within the 300-foot radius, there are thirteen (13) CEAS, thirty-two (32) KCSL sites, and four (4) Deed Notice sites. There are a total of three hundred and eighty (380) sites identified within the 300-foot radius area. The sites within the 300-foot radius not included in Table 1, "Known or Potential Contaminated Sites Expected to be Impacted by the Proposed Alignment," are sites included in the EDR report and NJDEP databases that are would have little to no impact to project activities such as historic cleaners, NJ historic HWS, NJ UST, NJ Spill, and NJ Release reports of small quantities.