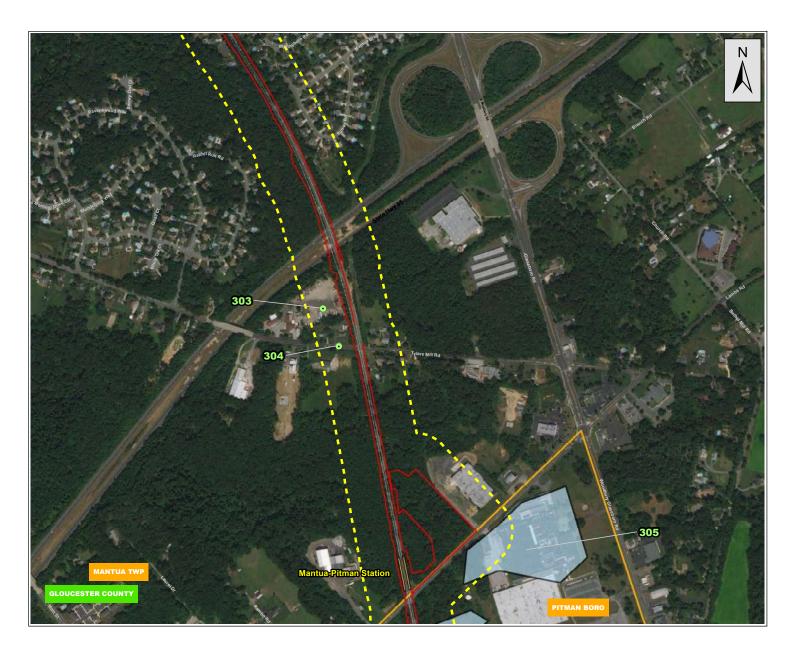

created around the LOD to ensure that any known or potential AOCs which could impact the proposed project were included in this report. The New Jersey Department of Environmental Protection (NJDEP) GIS layers for Known Contaminated Sites (KCSs), Groundwater Classification Exception Areas (CEAs) and Deed Notice for institutional and engineering controls for groundwater and soil above the NJDEP Groundwater Quality Standards (GWQS) for 2017, Non-Residential Direct Contact Soil Remediation Standards (NRDCSRS) for 2017, and Residential Direct Contact Soil Remediation Standards (RDCSRS) for 2017, locations were also added to the GIS map. Figures 1a through 1t, "Known or Potential Areas of Environmental Concern," depict the sites identified in the EDR report, CEAs, KCS, and Deed Notices in the 300-foot radius area.

### 5 FINDINGS

Based on the findings of the EDR report and NJDEP databases, there are 380 AOCs within 300 feet of the LOD. Many of these sites are at the outer boundaries of the 300-foot radius and most likely would not be impacted by or during construction of the GCL project. However, thirty-four (34) sites were identified on or adjacent to the proposed LOD and may be impacted by construction efforts. These sites were crossreferenced with the information provided from the environmental databases. Table 1, "Known or Potential Contaminated Sites Expected to be Impacted by the Proposed Alignment," lists the sites within the LOD and identifies the site address and rational for listing the AOC as having the potential to be impacted by construction. The thirty-four (34) sites listed in Table 1, "Known or Potential Contaminated Sites Expected to be Impacted by the Proposed Alignment," would require further investigation prior to construction in order to confirm contamination would not be encountered. An Open Public Records Act (OPRA) request may be submitted to NJDEP for the sites that may be impacted during construction efforts. The information gathered during OPRA file review would provide a better understanding of the sites and whether sampling or further investigation would be necessary prior to construction. Appendix 4-A, "Complete Table of Known or Potential Contaminated Sites Expected to be Impacted by the Proposed Alignment," includes all 380 sites identified in the database searches within the 300-foot radius of the LOD.

Appendix 4-A, "Complete Table of Known or Potential Contaminated Sites Expected to be Impacted by the Proposed Alignment," lists all of the sites identified during the analysis of the EDR and NJDEP databases, including those listed above. Figures 1a through 1t, "Known or Potential Areas of Environmental Concern," identify sites within the LOD and sites within a 300-foot radius around the LOD. Within the 300-foot radius, there are thirteen (13) CEAS, thirty-two (32) KCSL sites, and four (4) Deed Notice sites. There are a total of three hundred and eighty (380) sites identified within the 300-foot radius area. The sites within the 300-foot radius not included in Table 1, "Known or Potential Contaminated Sites Expected to be Impacted by the Proposed Alignment," are sites included in the EDR report and NJDEP databases that are would have little to no impact to project activities such as historic cleaners, NJ historic HWS, NJ UST, NJ Spill, and NJ Release reports of small quantities.