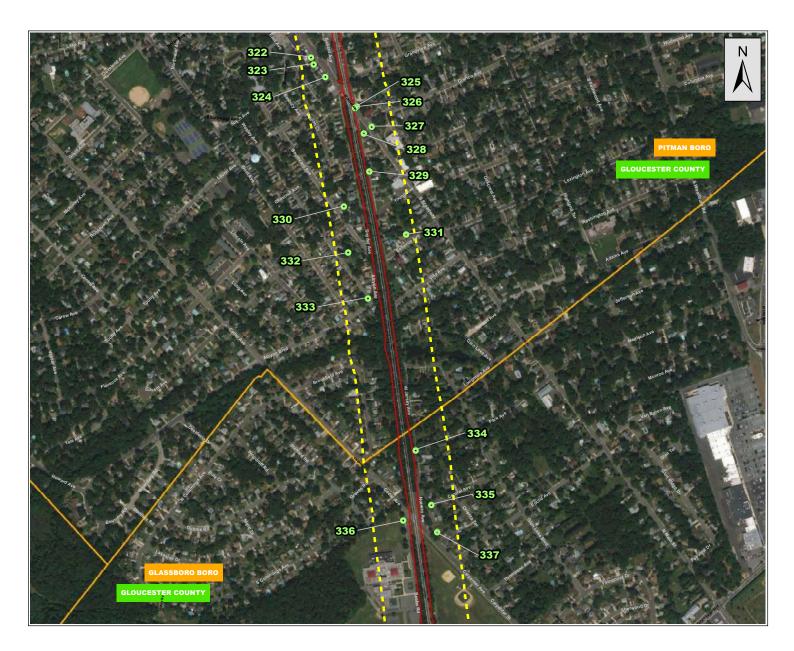

created around the LOD to ensure that any known or potential AOCs which could impact the proposed project were included in this report. The New Jersey Department of Environmental Protection (NJDEP) GIS layers for Known Contaminated Sites (KCSs), Groundwater Classification Exception Areas (CEAs) and Deed Notice for institutional and engineering controls for groundwater and soil above the NJDEP Groundwater Quality Standards (GWQS) for 2017, Non-Residential Direct Contact Soil Remediation Standards (NRDCSRS) for 2017, and Residential Direct Contact Soil Remediation Standards (RDCSRS) for 2017, locations were also added to the GIS map. Figures 1a through 1t, "Known or Potential Areas of Environmental Concern," depict the sites identified in the EDR report, CEAs, KCS, and Deed Notices in the 300-foot radius area.

Appendix 4-A, "Complete Table of Known or Potential Contaminated Sites Expected to be Impacted by the Proposed Alignment," lists all of the sites identified during the analysis of the EDR and NJDEP databases, including those listed above. Figures 1a through 1t, "Known or Potential Areas of Environmental Concern," identify sites within the LOD and sites within a 300-foot radius around the LOD. Within the 300-foot radius, there are thirteen (13) CEAS, thirty-two (32) KCSL sites, and four (4) Deed Notice sites. There are a total of three hundred and eighty (380) sites identified within the 300-foot radius area. The sites within the 300-foot radius not included in Table 1, "Known or Potential Contaminated Sites Expected to be Impacted by the Proposed Alignment," are sites included in the EDR report and NJDEP databases that are would have little to no impact to project activities such as historic cleaners, NJ historic HWS, NJ UST, NJ Spill, and NJ Release reports of small quantities.