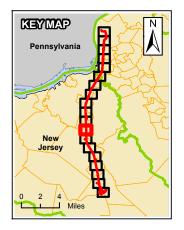

created around the LOD to ensure that any known or potential AOCs which could impact the proposed project were included in this report. The New Jersey Department of Environmental Protection (NJDEP) GIS layers for Known Contaminated Sites (KCSs), Groundwater Classification Exception Areas (CEAs) and Deed Notice for institutional and engineering controls for groundwater and soil above the NJDEP Groundwater Quality Standards (GWQS) for 2017, Non-Residential Direct Contact Soil Remediation Standards (NRDCSRS) for 2017, and Residential Direct Contact Soil Remediation Standards (RDCSRS) for 2017, locations were also added to the GIS map. Figures 1a through 1t, "Known or Potential Areas of Environmental Concern," depict the sites identified in the EDR report, CEAs, KCS, and Deed Notices in the 300-foot radius area.

Appendix 4-A, "Complete Table of Known or Potential Contaminated Sites Expected to be Impacted by the Proposed Alignment," lists all of the sites identified during the analysis of the EDR and NJDEP databases, including those listed above. Figures 1a through 1t, "Known or Potential Areas of Environmental Concern," identify sites within the LOD and sites within a 300-foot radius around the LOD. Within the 300-foot radius, there are thirteen (13) CEAS, thirty-two (32) KCSL sites, and four (4) Deed Notice sites. There are a total of three hundred and eighty (380) sites identified within the 300-foot radius area. The sites within the 300-foot radius not included in Table 1, "Known or Potential Contaminated Sites Expected to be Impacted by the Proposed Alignment," are sites included in the EDR report and NJDEP databases that are would have little to no impact to project activities such as historic cleaners, NJ historic HWS, NJ UST, NJ Spill, and NJ Release reports of small quantities.

Figure 1a: Known or Potential Areas of Environmental Concern