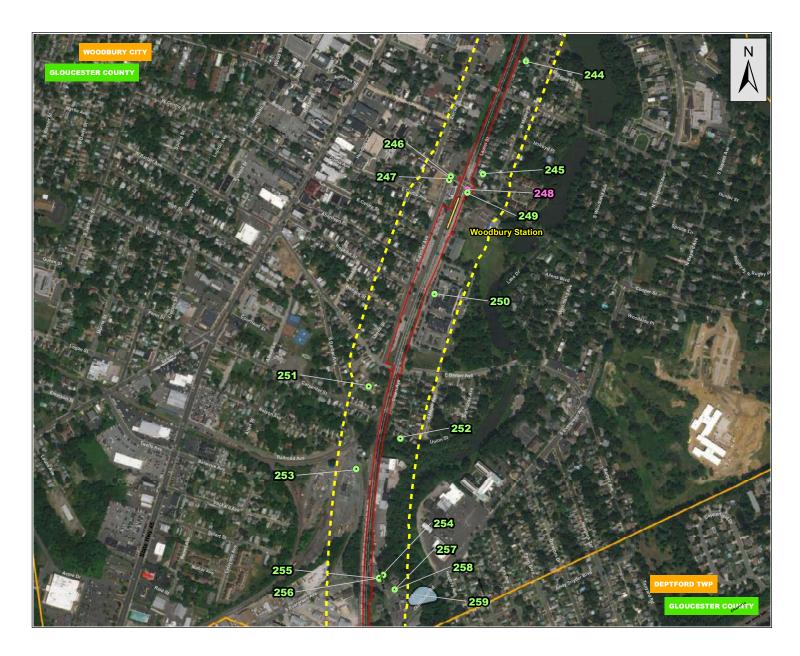

created around the LOD to ensure that any known or potential AOCs which could impact the proposed project were included in this report. The New Jersey Department of Environmental Protection (NJDEP) GIS layers for Known Contaminated Sites (KCSs), Groundwater Classification Exception Areas (CEAs) and Deed Notice for institutional and engineering controls for groundwater and soil above the NJDEP Groundwater Quality Standards (GWQS) for 2017, Non-Residential Direct Contact Soil Remediation Standards (NRDCSRS) for 2017, and Residential Direct Contact Soil Remediation Standards (RDCSRS) for 2017, locations were also added to the GIS map. Figures 1a through 1t, "Known or Potential Areas of Environmental Concern," depict the sites identified in the EDR report, CEAs, KCS, and Deed Notices in the 300-foot radius area.

Appendix 4-A, "Complete Table of Known or Potential Contaminated Sites Expected to be Impacted by the Proposed Alignment," lists all of the sites identified during the analysis of the EDR and NJDEP databases, including those listed above. Figures 1a through 1t, "Known or Potential Areas of Environmental Concern," identify sites within the LOD and sites within a 300-foot radius around the LOD. Within the 300-foot radius, there are thirteen (13) CEAS, thirty-two (32) KCSL sites, and four (4) Deed Notice sites. There are a total of three hundred and eighty (380) sites identified within the 300-foot radius area. The sites within the 300-foot radius not included in Table 1, "Known or Potential Contaminated Sites Expected to be Impacted by the Proposed Alignment," are sites included in the EDR report and NJDEP databases that are would have little to no impact to project activities such as historic cleaners, NJ historic HWS, NJ UST, NJ Spill, and NJ Release reports of small quantities.

## Figure 1s: Known or Potential Areas of Environmental Concern