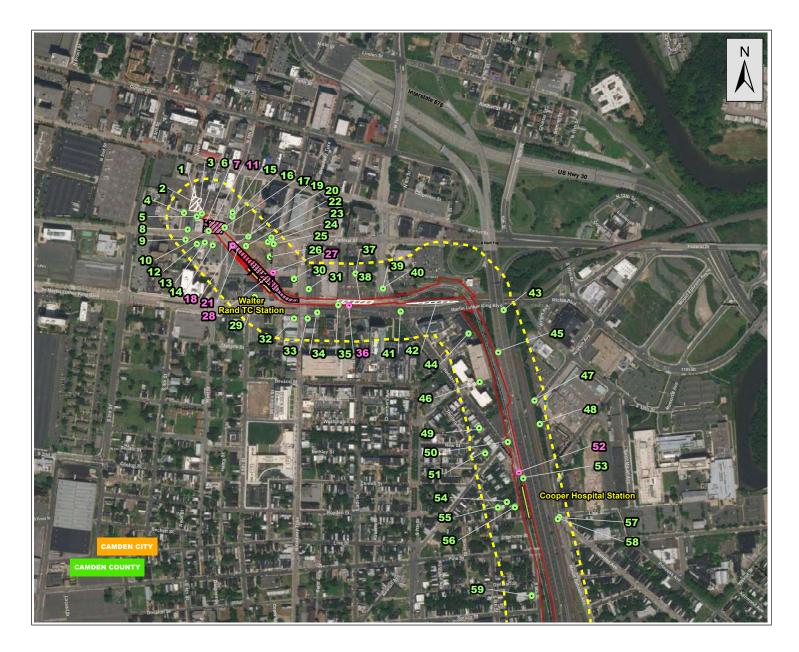

#### Table 1: Known or Potential Contaminated Sites Expected to be Impacted by the Proposed Alignment

| Fig. ID          | Facility                                                                                      | Site Address/<br>Block and Lot      | Rational for AOC Listing                                                                                                                                                                                                                                                                                              |
|------------------|-----------------------------------------------------------------------------------------------|-------------------------------------|-----------------------------------------------------------------------------------------------------------------------------------------------------------------------------------------------------------------------------------------------------------------------------------------------------------------------|
| 7, 11,<br>21, 28 | NJ TRANSIT River LINE                                                                         | Various Locations<br>Camden, NJ     | There is a Deed Notice in effect at this site. The project is closed under the<br>Linear Construction Guidance for the historic fill administrative Deed Notice<br>without Remedial Action Permit for soil. NJDEP issued an NFA for NJ TRANSIT<br>River LINE (Formerly Southern New Jersey Light Rail Transit System) |
| 18               | Rutgers- Camden Nursing and<br>Science Bldg.                                                  | 530 Federal St<br>Camden City, NJ   | This is site is listed in the EDR NPDES and NJEMS databases. It is also an active KCSL with an assigned LSRP for soil contamination. The Program Interest number is 723622.                                                                                                                                           |
| 27               | Honeyford & Smith Engineering<br>Inc./ JE Brenneman & Co/ WHCB<br>Real Estate LTD Partnership | 800 Hudson Sq.,<br>Camden, NJ       | This site is listed in the EDR NJ Spill, NJEMS, NJ SHWS, NJ LUST, NJ UST, NJ Inst<br>Control, NJ Brownfields, NJ GW Contaminated area and RCRA NonGen/NLR<br>databases. The Program Interest number is 005146. The site id for NJ SHWS is<br>43279.                                                                   |
| 36               | Collins Harold M                                                                              | 591 Mickle Ave<br>Camden, NJ        | This site is listed in the EDR Historical Auto Stations database under environmental id 1009121082.                                                                                                                                                                                                                   |
| 52               | Wintheim Murray                                                                               | 549 Haddon Ave<br>Camden, NJ        | This site is listed in the EDR Historical Auto Stations database environmental id number 1009118691.                                                                                                                                                                                                                  |
| 67               | Vacant Lots                                                                                   | 825-827-829 Chestnut<br>Camden, NJ  | This site is listed in the EDR NJ Release database with case id 97-8-6-1744-44.<br>Illegal dumping was reported onsite and an oil like substance observed.                                                                                                                                                            |
| 85               | Clement Coverall Company<br>Former/ Van Hook Street Site                                      | 619 Carl Miller Blvd<br>Camden, NJ  | This site is listed under multiple databases and is an active KCSL site with an assigned LSRP currently under remedial investigation, listed under program interest number 003460. The other databases include SHWS, NJ LUST, NJ Brownfields, RCRA-TSDF and NJ Release.                                               |
| 100              | Woodland Ave Drums                                                                            | S 6th St Woodland Ave<br>Camden, NJ | This site is an active KCSL site for soil contamination under program interest<br>number 191111. The assignment of an LSRP is currently pending.                                                                                                                                                                      |
| 105              | Simkins David                                                                                 | 619 Morgan Blvd<br>Camden, NJ       | This site is listed in the EDR Historic Auto Station database, site id number 1009118710.                                                                                                                                                                                                                             |
| 106              | 7th and Morgan Auto Repair<br>Shop                                                            | 693 Morgan St<br>Camden, NJ         | This site is listed in the EDR Historic Auto Station database, site id number 125178.                                                                                                                                                                                                                                 |
| 107              | Camden Energy Res                                                                             | 600 Morgan Blvd<br>Camden, NJ       | This site is listed under multiple databases and is an active KCSL site, program with an LSRP under program interest number 622147. It is under the remedial action regulatory timeframe. The other databases include NJ Release, NJ Spills and Hist LUST.                                                            |

# Appendix 4-A: Complete Table of Known or Potential Contaminated Sites Expected to be Impacted by the Proposed Alignment

| Figure ID | Site Name                                                                                                                                                                                                                                                         | Database                                                                                                                                                                                                                    |
|-----------|-------------------------------------------------------------------------------------------------------------------------------------------------------------------------------------------------------------------------------------------------------------------|-----------------------------------------------------------------------------------------------------------------------------------------------------------------------------------------------------------------------------|
| 1         | NJ Transit River Line<br>Right of Way Block 120 Lot 55                                                                                                                                                                                                            | Deed Notice                                                                                                                                                                                                                 |
| 2         | NJ Transit River Line<br>Right of Way Block 120 Lot 50                                                                                                                                                                                                            | Deed Notice                                                                                                                                                                                                                 |
| 3         | NJ Transit River Line<br>Right of Way Block 120 Lot 45                                                                                                                                                                                                            | Deed Notice                                                                                                                                                                                                                 |
| 4         | Kinney Systems, Inc/ NJ TRANSIT River Line Camden County<br>4th St and Arch St, Camden, NJ                                                                                                                                                                        | NJ Engineering Controls; FINDs; NJ SHWS                                                                                                                                                                                     |
| 5         | Rail Line<br>Near N. 4th St/Arch St, Camden, NJ                                                                                                                                                                                                                   | NJ SPILLS                                                                                                                                                                                                                   |
| 6         | Brown Chas D/ Cutler Auto Body Service/ Wacker Service<br>407/ 411/ 421 Arch St, Camden, NJ                                                                                                                                                                       | Hist Auto                                                                                                                                                                                                                   |
| 7         | NJ Transit River Line<br>Right of Way Block 123 Lot 11                                                                                                                                                                                                            | Deed Notice                                                                                                                                                                                                                 |
| 8         | Central Trust Co<br>401 Federal St, Camden, NJ                                                                                                                                                                                                                    | FINDS                                                                                                                                                                                                                       |
| 9         | PSE&G Transformer @ 6-8 South 4th Street<br>Camden City, NJ                                                                                                                                                                                                       | KCSL                                                                                                                                                                                                                        |
| 10        | Sing Lee B<br>425 Federal St, Camden, NJ                                                                                                                                                                                                                          | Hist Cleaner                                                                                                                                                                                                                |
| 11        | NJ Transit River Line<br>Right of Way Block 123 Lot 17                                                                                                                                                                                                            | Deed Notice                                                                                                                                                                                                                 |
| 12        | South Jersey Gas Co<br>418 Federal St, Camden, NJ                                                                                                                                                                                                                 | NJ AIRS, NJEMS, FINDS                                                                                                                                                                                                       |
| 13        | US Postal Service Former<br>420 424 Federal St, Camden, NJ                                                                                                                                                                                                        | NJEMS, FINDS                                                                                                                                                                                                                |
| 14        | Camden Insurance/ Camden Fire Insurance Building/ Camden Parking Authority/<br>Gas Station Former/ G & V Gulf Service/ Sylvias Restaurant/ Fifth & Federal Sts<br>Parking Lot/ NJ TRANSIT River Line Camden County<br>430 Federal St/ 5th and Federal, Camden, NJ | FINDS, ECHO, US AIRS, Hist HWS, NJ Release, ACRES, US Brownfields,<br>NJHWS Re-Eval, NJ Release, Hist Auto, Hist LUST, NJ UST, RGA HWS, NJ<br>Brownfields; NJ SHWS, NJ UST, Hist LIST, NJ Engineering Controls, NJ<br>NJEMS |
| 15        | Parkade Building<br>30 5th St, Camden, NJ                                                                                                                                                                                                                         | NJ Engineering Controls, NJ FINDS                                                                                                                                                                                           |
| 16        | Preisendanz Rud Sons/ Drive-it-Yourself of NJ<br>33-44 N 5th St/ 36th N 5th St, Camden, NJ                                                                                                                                                                        | Hist Auto, Hist Cleaner                                                                                                                                                                                                     |
| 17        | Camden Cnty Prosecutors Building<br>25 5th St, Camden, NJ                                                                                                                                                                                                         | NJ Spills, NJ AIRS, FINDS                                                                                                                                                                                                   |
| 18        | Rutgers- Camden Nursing and Science Bldg<br>530 Federal St, Camden City, NJ                                                                                                                                                                                       | NPDES, NJEMS, KCSL                                                                                                                                                                                                          |
| 19        | Respond Inc Parkade<br>501 Federal St, Camden, NJ                                                                                                                                                                                                                 | FINDS, NJEMS                                                                                                                                                                                                                |
| 20        | NJ Transit River Line<br>Right of Way Block 175 Lot 17                                                                                                                                                                                                            | Deed Notice                                                                                                                                                                                                                 |
| 21        | NJ Transit River Line<br>Right of Way Block 175 Lot 12                                                                                                                                                                                                            | Deed Notice                                                                                                                                                                                                                 |
| 22        | NJ Transit Building<br>SE Corner 5th and Federal St, Camden, NJ                                                                                                                                                                                                   | NJ Spills                                                                                                                                                                                                                   |
| 23        | In Area of/ A&D Landscaping/ Genesis School of Business Inc<br>519 Federal St, Camden, NJ                                                                                                                                                                         | NJ Release, NJ NJEMS, FINDS                                                                                                                                                                                                 |
| 24        | Doerschner S Dryers and Cleaners<br>512 Federal St, Camden, NJ                                                                                                                                                                                                    | Hist Cleaner                                                                                                                                                                                                                |
| 25        | 12 Hudson St, Camden, NJ                                                                                                                                                                                                                                          | NJ Release                                                                                                                                                                                                                  |
| 26        | Block N/Woolworth Site<br>S 5th St, Camden, NJ                                                                                                                                                                                                                    | FINDS, US Brownfields                                                                                                                                                                                                       |

| Figure ID | Site Name                                                                                                                                              | Database                                                       |
|-----------|--------------------------------------------------------------------------------------------------------------------------------------------------------|----------------------------------------------------------------|
|           | Honeyford & Smith Engineering Inc./ JE Brenneman & Co/ WHCB Real Estate LTD<br>Partnership                                                             | NJ Spill, NJEMS, NJ SHWS, NJ LUST, NJ UST, NJ Inst Control, NJ |
| 27        | 800 Hudson Sq, Camden, NJ                                                                                                                              | Brownfields, GW Contaminated area, RCRA NonGen/NLR, FINDS      |
|           | NJ Transit River Line                                                                                                                                  |                                                                |
| 28        | Right of Way Block 175 Lot 12.01                                                                                                                       | Deed Notice                                                    |
| 29        | CVS Pharmacy #2399/ CVS Pharmacy<br>525 Martin Luther King Blvd/ 525 Mickle Blvd, Camden, NJ                                                           | RCRA-LQG, ECHO, NJ Manifest                                    |
| 30        | Walter Rand Transportation Center/ NJ TRANSIT AUTH Bus Operations/ Mt<br>Ephraim Ave/ Post Office<br>100 Broadway, Camden, NJ                          | NJ AIRS, ICIS, FINDS, NJEMS, Brownfields, ECHO                 |
| 31        | AWACS Inc Cell #14<br>130 Broadway, Camden, NJ                                                                                                         | FINDS, NJEMS                                                   |
| 32        | 201 Broadway, Camden, NJ                                                                                                                               | NJ Release                                                     |
| 33        | Center City Dry Cleaners/ Bryant Kim<br>200 S Broadway, Camden, NJ                                                                                     | NJEMS, RCRA NonGen/ NLR, EDR Hist Cleaner, FINDS, ECHO         |
| 34        | On Roadway<br>Broadway and Mickle, Camden, NJ                                                                                                          | Hist HWS                                                       |
| 35        | Martin S Cleaners<br>555 Mickle Ave, Camden, NJ                                                                                                        | EDR Hist Cleaners                                              |
| 36        | Collins Harold M<br>591 Mickle Ave, Camden, NJ                                                                                                         | EDR Hist Auto                                                  |
| 37        | Camden Office Building<br>101 Haddon Ave, Camden, NJ                                                                                                   | US AIRS Minor, FINDS, NJEMS, ECHO                              |
| 38        | NJ Transit River Line<br>Right of Way Block 1397 Lot 3 & 4                                                                                             | Deed Notice                                                    |
| 39        | Conroy Inc<br>126 Haddon Ave, Camden, NJ                                                                                                               | NJEMS                                                          |
| 40        | Pressman Rosenberg Automotive/ Bartelt W Earle<br>130 Haddon Ave, Camden, NJ                                                                           | NJEMS, Hist Auto                                               |
| 41        | Mickle Boulevard & Haddon Avenue/ Sunrise Care & Rehabilitiation for Southern NJ/<br>BH Camden Urban Renewal<br>Mickle Blvd and Haddon Ave, Camden, NJ | NJ UST, NJ Spill, NJ Release, NJEMS, FINDS, NJ AIRS            |
| 42        | NJ Transit River Line<br>Right of Way Block 1448 Lot 20                                                                                                | Deed Notice                                                    |
| 43        | On Roadway<br>Rt 676 and Mickle Blvd, Camden, NJ                                                                                                       | NJ Spills                                                      |
| 43        | Cooper Health Systems- CCI<br>400 Haddon Ave, Camden City, NJ                                                                                          | KCSL                                                           |
| 45        | NJDOT Bin<br>Rt I-676 MP 3.23 Bordentown, Camden, NJ                                                                                                   | FINDS, ECHO                                                    |
| 46        | SL Electron Microscopy<br>3 Cooper Plaza, Camden, NJ                                                                                                   | NJEMS, FINDS, HMIRS                                            |
| 47        | Architect Props<br>351 Newton Ave/ 355 Newton Ave, Camden, NJ                                                                                          | NJ SHWS, US AIRS, ECHO, FINDS, RGA HWS                         |
| 48        | NJDOT BIN 0430152/ NJDOT BIN 0418153/ NJDOT BIN 0418154/ NJDOT BIN<br>0418163<br>Rt 676 MP 3.05 - Newton Ave<br>Camden, NJ                             | RCRA NonGen/NLR                                                |
| 40        | Cooper Plaza Historic Homes<br>443 Haddon Ave, Camden, NJ                                                                                              | NJEMS, ECHO, FINDS, RCRA NonGen/ NLR                           |
| 50        | Parcel S1 Discount Liquor<br>470 E Newton Rd, Camden, NJ                                                                                               | NJ Spills                                                      |
| 51        | Orlow Robt<br>499 Newton Ave, Camden, NJ                                                                                                               | Hist Cleaner                                                   |

| Figure ID | <u>Site Name</u>                                                            | Database                      |
|-----------|-----------------------------------------------------------------------------|-------------------------------|
| 52        | Wintheim Murray<br>549 Haddon Ave, Camden, NJ                               | Hist Gasoline Service Station |
| 53        | Morris Jack<br>565 Haddon Ave                                               | Hist Auto                     |
| 54        | 542 Trenton Ave, Camden, NJ                                                 | NJ Release                    |
| 55        | Cooper Ferry Development Assoc<br>Newton Ave and Mt Ephraim Ave, Camden, NJ | NJEMS                         |
| 56        | 3CS Towing and Recovery<br>552 Trenton Ave, Camden, NJ                      | FINDS, NJEMS                  |
| 57        | Haddon Ave and Mt Ephraim Ave, Camden, NJ                                   | NJEMS                         |
| 58        | Lewandowski Raymond<br>701 Haddon Ave, Camden, NJ                           | Hist Auto                     |
| 59        | Erick Industries Inc<br>827 829 9th St, Camden, NJ                          | FINDS, NJ ISRA, NJEMS         |
| 60        | Peerless Garage<br>965 S 9th St, Camden, NJ                                 | Hist Auto                     |
| 61        | King Lee<br>827 Walnut, Camden, NJ                                          | EDR Hist Cleaners             |
| 62        | Davis Clarence<br>826 Walnut, Camden, NJ                                    | EDR Hist Cleaners             |
| 63        | Spender Fred D<br>821 Mt Vernon St, Camden, NJ                              | Hist Auto                     |
| 64        | Mt Vernon Garage<br>814 Mt Vernon ST, Camden, NJ                            | Hist Auto                     |
| 65        | 815 Chesnut St, Camden, NJ                                                  | NJ Release                    |
| 66        | Tom S Valet Services<br>813 Chestnut St, Camden, NJ                         | EDR Hist Cleaners             |
| 67        | Vacant Lots<br>825-827-829 Chestnut, Camden, NJ                             | NJ Release                    |
| 68        | Loyal Cleaners and Dryers<br>900 Chestnut St, Camden, NJ                    | EDR Hist Cleaners             |
| 69        | Money Oil Service<br>9th and Chesnut, Camden, NJ                            | NJ Spills                     |
| 70        | 8th and Chesnut St, Camden, NJ                                              | NJ Release                    |
| 71        | Spencer Alf D<br>825 Sycamore, Camden, NJ                                   | Hist Auto                     |
| 72        | 831 Kaighn Ave, Camden, NJ                                                  | RGA LUST, SHWS, FINDS         |
| 73        | NJDOT BIN 0418161<br>RT 676 MP 2.55 Kaighn Ave, Camden, NJ                  | RCRA NonGen/NLR               |
| 74        | St Bartholomew Catholic School<br>751 Kaighns Ave, Camden, NJ               | NJEMS, FINDS                  |
| 75        | Elkins Cleaners and Dyers Inc<br>747 Kaighn Ave, Camden, NJ                 | EDR Hist Cleaners             |
| 76        | CWS Industries, INC<br>726-C Kaighn Ave, Camden, NJ                         | KCSL, EDR                     |
| 77        | SL Surface Technologies, Inc<br>1416 S 6th St, Camden City, NJ              | KCSL                          |