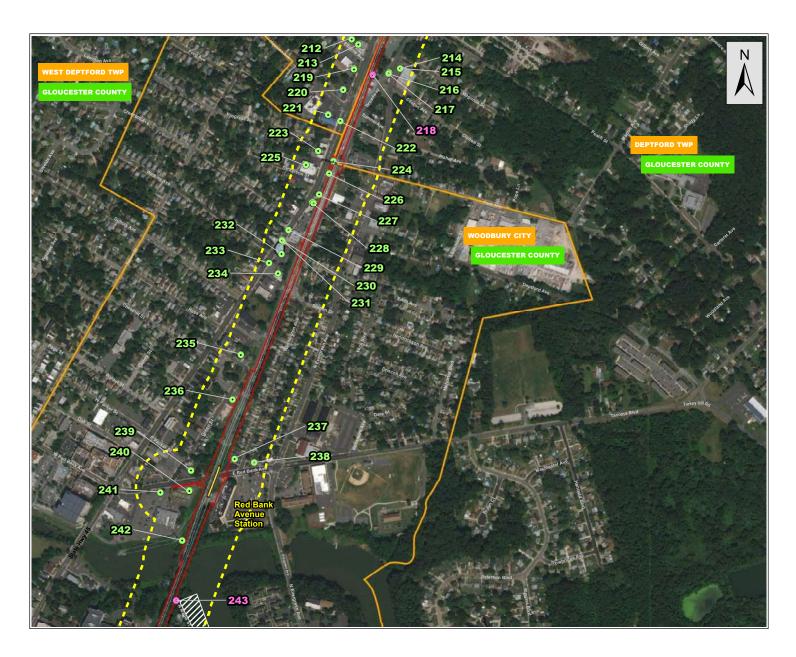

created around the LOD to ensure that any known or potential AOCs which could impact the proposed project were included in this report. The New Jersey Department of Environmental Protection (NJDEP) GIS layers for Known Contaminated Sites (KCSs), Groundwater Classification Exception Areas (CEAs) and Deed Notice for institutional and engineering controls for groundwater and soil above the NJDEP Groundwater Quality Standards (GWQS) for 2017, Non-Residential Direct Contact Soil Remediation Standards (NRDCSRS) for 2017, and Residential Direct Contact Soil Remediation Standards (RDCSRS) for 2017, locations were also added to the GIS map. Figures 1a through 1t, "Known or Potential Areas of Environmental Concern," depict the sites identified in the EDR report, CEAs, KCS, and Deed Notices in the 300-foot radius area.

### 5 FINDINGS

Based on the findings of the EDR report and NJDEP databases, there are 380 AOCs within 300 feet of the LOD. Many of these sites are at the outer boundaries of the 300-foot radius and most likely would not be impacted by or during construction of the GCL project. However, thirty-four (34) sites were identified on or adjacent to the proposed LOD and may be impacted by construction efforts. These sites were crossreferenced with the information provided from the environmental databases. Table 1, "Known or Potential Contaminated Sites Expected to be Impacted by the Proposed Alignment," lists the sites within the LOD and identifies the site address and rational for listing the AOC as having the potential to be impacted by construction. The thirty-four (34) sites listed in Table 1, "Known or Potential Contaminated Sites Expected to be Impacted by the Proposed Alignment," would require further investigation prior to construction in order to confirm contamination would not be encountered. An Open Public Records Act (OPRA) request may be submitted to NJDEP for the sites that may be impacted during construction efforts. The information gathered during OPRA file review would provide a better understanding of the sites and whether sampling or further investigation would be necessary prior to construction. Appendix 4-A, "Complete Table of Known or Potential Contaminated Sites Expected to be Impacted by the Proposed Alignment," includes all 380 sites identified in the database searches within the 300-foot radius of the LOD.

Appendix 4-A, "Complete Table of Known or Potential Contaminated Sites Expected to be Impacted by the Proposed Alignment," lists all of the sites identified during the analysis of the EDR and NJDEP databases, including those listed above. Figures 1a through 1t, "Known or Potential Areas of Environmental Concern," identify sites within the LOD and sites within a 300-foot radius around the LOD. Within the 300-foot radius, there are thirteen (13) CEAS, thirty-two (32) KCSL sites, and four (4) Deed Notice sites. There are a total of three hundred and eighty (380) sites identified within the 300-foot radius area. The sites within the 300-foot radius not included in Table 1, "Known or Potential Contaminated Sites Expected to be Impacted by the Proposed Alignment," are sites included in the EDR report and NJDEP databases that are would have little to no impact to project activities such as historic cleaners, NJ historic HWS, NJ UST, NJ Spill, and NJ Release reports of small quantities.