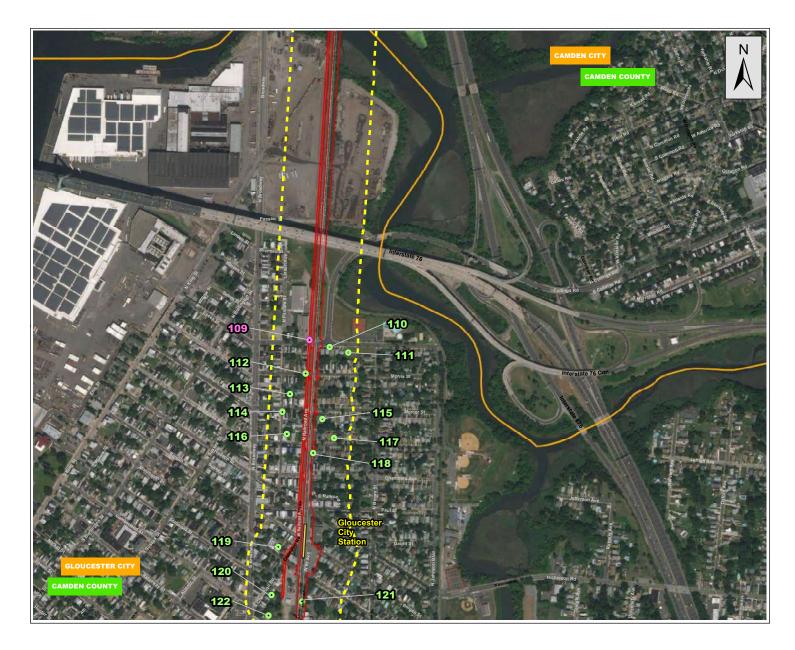

created around the LOD to ensure that any known or potential AOCs which could impact the proposed project were included in this report. The New Jersey Department of Environmental Protection (NJDEP) GIS layers for Known Contaminated Sites (KCSs), Groundwater Classification Exception Areas (CEAs) and Deed Notice for institutional and engineering controls for groundwater and soil above the NJDEP Groundwater Quality Standards (GWQS) for 2017, Non-Residential Direct Contact Soil Remediation Standards (NRDCSRS) for 2017, and Residential Direct Contact Soil Remediation Standards (RDCSRS) for 2017, locations were also added to the GIS map. Figures 1a through 1t, "Known or Potential Areas of Environmental Concern," depict the sites identified in the EDR report, CEAs, KCS, and Deed Notices in the 300-foot radius area.

### 5 FINDINGS

Based on the findings of the EDR report and NJDEP databases, there are 380 AOCs within 300 feet of the LOD. Many of these sites are at the outer boundaries of the 300-foot radius and most likely would not be impacted by or during construction of the GCL project. However, thirty-four (34) sites were identified on or adjacent to the proposed LOD and may be impacted by construction efforts. These sites were crossreferenced with the information provided from the environmental databases. Table 1, "Known or Potential Contaminated Sites Expected to be Impacted by the Proposed Alignment," lists the sites within the LOD and identifies the site address and rational for listing the AOC as having the potential to be impacted by construction. The thirty-four (34) sites listed in Table 1, "Known or Potential Contaminated Sites Expected to be Impacted by the Proposed Alignment," would require further investigation prior to construction in order to confirm contamination would not be encountered. An Open Public Records Act (OPRA) request may be submitted to NJDEP for the sites that may be impacted during construction efforts. The information gathered during OPRA file review would provide a better understanding of the sites and whether sampling or further investigation would be necessary prior to construction. Appendix 4-A, "Complete Table of Known or Potential Contaminated Sites Expected to be Impacted by the Proposed Alignment," includes all 380 sites identified in the database searches within the 300-foot radius of the LOD.

Appendix 4-A, "Complete Table of Known or Potential Contaminated Sites Expected to be Impacted by the Proposed Alignment," lists all of the sites identified during the analysis of the EDR and NJDEP databases, including those listed above. Figures 1a through 1t, "Known or Potential Areas of Environmental Concern," identify sites within the LOD and sites within a 300-foot radius around the LOD. Within the 300-foot radius, there are thirteen (13) CEAS, thirty-two (32) KCSL sites, and four (4) Deed Notice sites. There are a total of three hundred and eighty (380) sites identified within the 300-foot radius area. The sites within the 300-foot radius not included in Table 1, "Known or Potential Contaminated Sites Expected to be Impacted by the Proposed Alignment," are sites included in the EDR report and NJDEP databases that are would have little to no impact to project activities such as historic cleaners, NJ historic HWS, NJ UST, NJ Spill, and NJ Release reports of small quantities.

#### Table 1: Known or Potential Contaminated Sites Expected to be Impacted by the Proposed Alignment (continued)

| Fig. ID | Facility                                          | Site Address/<br>Block and Lot                       | Rational for AOC Listing                                                                                                                                                                                                                                                                                                              |
|---------|---------------------------------------------------|------------------------------------------------------|---------------------------------------------------------------------------------------------------------------------------------------------------------------------------------------------------------------------------------------------------------------------------------------------------------------------------------------|
| 109     | Indco Inc.                                        | 511 Essex St<br>Gloucester City, NJ                  | This site is listed under multiple databases and is an active KCSL site with an LSRP for groundwater contamination under the program interest number 023652. The EDR databases include FTTS, RCRA-LQG, NJEMS, ECHO, FINDS, NJ LUST, NJ Manifest and NJ Release.                                                                       |
| 124     | Roadway                                           | 800 Cumberland St<br>Gloucester City, NJ             | This site is listed in the NJ release and NJ SPILL databases with case id 17490.<br>It is described as being a release of antifreeze from a car.                                                                                                                                                                                      |
| 130     | S F Pedrick Const Co Inc                          | 800 Market St<br>Gloucester City, NJ                 | This site is listed under multiple databases including NJ UST, SHWS, Historic LUST and NJ Release from improper removal of a UST causing soil contamination with case id 95-02-14-1015.                                                                                                                                               |
| 171     | First Presbyterian Church                         | 305 Broadway<br>Pitman, NJ                           | This site is listed in the EDR NJEMS database for groundwater contamination<br>and is enrolled in the NJDEP Site Remediation Program under program<br>interest number 032589. There is not an LSRP assigned to the case at this<br>time.                                                                                              |
| 173     | CAMCO Paving                                      | 324 Broadway<br>Westville, NJ                        | This site is listed in the EDR NJ Release database for release of solid waste and in NJ Spills for release of 20 to 30 gallons of oil with case number 90-03-21-1156.                                                                                                                                                                 |
| 184     | Sunoco Gas Station                                | Rt 46 and Roosevelt<br>Westville, NJ                 | This site is listed under EDR databases NJ Spills listed under environmental id number \$102200910.                                                                                                                                                                                                                                   |
| 185     | Wheelabrator                                      | 600 US 130<br>West Deptford, NJ                      | This site is listed under EDR databases NJ Spills and NJ Release under environmental id number S102227094.                                                                                                                                                                                                                            |
| 199     | Coastal Eagle Point Oil Co/<br>Texaco Eagle Point | Route 130 and Interstate<br>295 West Deptford, NJ    | This site is listed under EDR databases NJ SWF/LF, NJ HIST LUST, NJ SWF/LF, NJPDES, FINDS, ECHO, NJ Release, NJ Spills with environmental id number U002155799 and has an active CEA onsite.                                                                                                                                          |
| 206     | Woodbury Fuel & Supply Co                         | 1090, 1096 and 1108<br>Broadway<br>West Deptford, NJ | This site is listed in the NJ VCP, NJ UST, NJ Release, NJ GW Cont Areas, FINDS, NJ SHWS, NJ Inst Controls, NJ Brownfields, NJEMS databases. There is an active CEA onsite. It is also an active KCSL site with an assigned LSRP for groundwater contamination. It is associated with site remediation program interest number 002116. |
| 208     | Cornell and Company                               | 1150 Broadway<br>Westville, NJ                       | This site is an active KCSL site with an assigned LSRP for groundwater contamination and a CEA onsite associated with site remediation program interest number 010021.                                                                                                                                                                |
| 218     | Grove Realty Urban Renewal                        | Grove Ave<br>West Deptford, NJ                       | This site is listed under EDR databases NJEMS, FINDS, with registry id number 110030786754, and NJ Spills with soil contamination noted.                                                                                                                                                                                              |