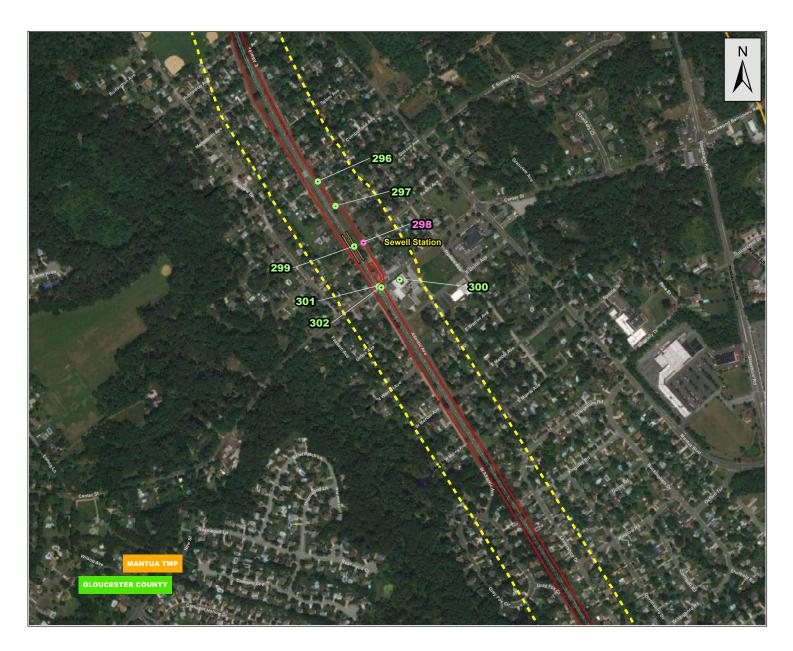

created around the LOD to ensure that any known or potential AOCs which could impact the proposed project were included in this report. The New Jersey Department of Environmental Protection (NJDEP) GIS layers for Known Contaminated Sites (KCSs), Groundwater Classification Exception Areas (CEAs) and Deed Notice for institutional and engineering controls for groundwater and soil above the NJDEP Groundwater Quality Standards (GWQS) for 2017, Non-Residential Direct Contact Soil Remediation Standards (NRDCSRS) for 2017, and Residential Direct Contact Soil Remediation Standards (RDCSRS) for 2017, locations were also added to the GIS map. Figures 1a through 1t, "Known or Potential Areas of Environmental Concern," depict the sites identified in the EDR report, CEAs, KCS, and Deed Notices in the 300-foot radius area.

#### Table 1: Known or Potential Contaminated Sites Expected to be Impacted by the Proposed Alignment (continued)

| Fig. ID | Facility                                                                   | Site Address/<br>Block and Lot                            | Rational for AOC Listing                                                                                                                                                                                                                                                                                                                                                                                                            |
|---------|----------------------------------------------------------------------------|-----------------------------------------------------------|-------------------------------------------------------------------------------------------------------------------------------------------------------------------------------------------------------------------------------------------------------------------------------------------------------------------------------------------------------------------------------------------------------------------------------------|
| 243     | Woodbury Coal Gas/ PSE&G<br>Woodbury Gas Work Site                         | Maple and Laurel St,<br>Woodbury , NJ                     | This site is listed under the EDR databases NJ SHWS, NJ Eng Controls, NJ<br>Brownfields, NJEMS, RCRA NonGen/ NLR, NJ RGA HWS, EDR MGP, FINDS and<br>ECHO. This site is an active KCSL site with an assigned LSRP under program<br>interest number G000008366. There is also an active Deed Notice onsite.                                                                                                                           |
| 248     | Deptford Twp Mun Blvd                                                      | 101 Cooper St<br>Woodbury, NJ                             | This site is listed in the EDR NJ UST and NJ Spills databases with facility id 032325. Soil contamination was encountered during UST removal.                                                                                                                                                                                                                                                                                       |
| 280     | BPG Development Co                                                         | 523 Chestnut Ave<br>Woodbury Heights, NJ                  | This site is listed in the FINDS and NJEMS databases under the environmental id number 1010347171. It is the site of the potential maintenance yard for this proposed alignment.                                                                                                                                                                                                                                                    |
| 284     | Wenonah Boro/ Wenonah Boro<br>DPW                                          | 2 W Maple S<br>Wenonah, NJ                                | This site is listed in the EDR NJEMS, FINDS, NJ Hist LUST and RCRA NonGen/NLR databases under EPA id 110030806509.                                                                                                                                                                                                                                                                                                                  |
| 293     | Conrail Corp Trestle<br>Replacement                                        | UG Bridge 12.22, Deptford,<br>NJ                          | This site is listed in the EDR NJEMS and FINDS databases but it a potential impact to the site due to the proximity to the project as it is part of Conrail. It is listed under site id 395461.                                                                                                                                                                                                                                     |
| 298     | Sewell Train Station                                                       | 780 Atlantic Ave<br>Mantua, NJ                            | This site is listed in the VCP database registry id number 110032549829. It would be the location of the Sewell Station proposed in the project alignment.                                                                                                                                                                                                                                                                          |
| 341     | Roadway                                                                    | Rt 322 and Lehigh Ave,<br>Glassboro, NJ                   | This site is listed in NJ Release database with case id 99-03-26-1030-04 but it has a potential to impact the site due to the proximity to the project.                                                                                                                                                                                                                                                                             |
| 343     | Wawa                                                                       | Rt 322 and Bowe Blvd<br>Glassboro, NJ                     | This site is listed in the EDR NJ Spill database for a diesel fuel spill with case number 96-4-20-0853-39. It is located within the limit of disturbance.                                                                                                                                                                                                                                                                           |
| 349     | Roadway                                                                    | 301 Mullica Hill Rd<br>Glassboro, NJ                      | This site is listed in the EDR NJ Release database under case number 17-07-25-0911-37. It is located within the limit of disturbance.                                                                                                                                                                                                                                                                                               |
| 350     | Glassboro State College/ Rowan<br>University                               | Rt 322/ Ellis St<br>Glassboro, NJ                         | This site is listed in the EDR NJ Release database multiple times for release of liquid fuel, "Pure Weed Killer" under case number 86-11-20-2035, and soil contamination found during removal of a UST. It is also listed in the EDR NJ Spill, NJ Hist Cleaners and FINDS databases.                                                                                                                                                |
| 365     | Owens-Illinois, Inc/ Anchor<br>Hocking Packaging Co/ New<br>Century Transp | 70 Sewell St/ Glassboro<br>Closure Plant<br>Glassboro, NJ | This site is listed under multiple EDR databases including NJ UST, RGA HWS,<br>SHWS, NJ INST Control, Brownfields, ISRA, AIRS, NJ GW Contam Areas, RCRA<br>NonGen/ NLR, NJ HIST LUST, NY MANIFEST, NJ Spills, NJ Release, NJEMS,<br>FINDS and ECHO. It is an active KCSL site with an assigned LSRP under program<br>interest number 013624. It also has an active CEA onsite for benzene and<br>volatile organic compounds (VOCs). |