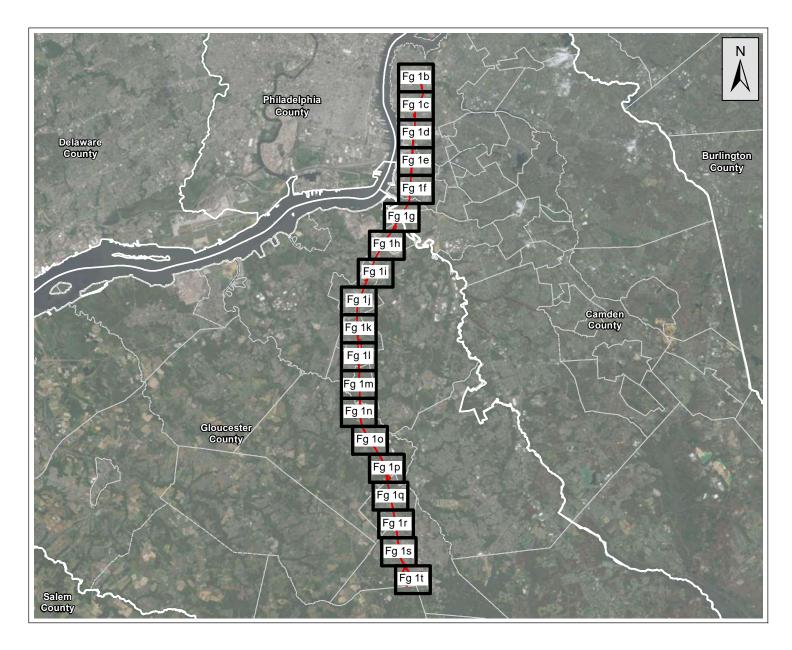

created around the LOD to ensure that any known or potential AOCs which could impact the proposed project were included in this report. The New Jersey Department of Environmental Protection (NJDEP) GIS layers for Known Contaminated Sites (KCSs), Groundwater Classification Exception Areas (CEAs) and Deed Notice for institutional and engineering controls for groundwater and soil above the NJDEP Groundwater Quality Standards (GWQS) for 2017, Non-Residential Direct Contact Soil Remediation Standards (NRDCSRS) for 2017, and Residential Direct Contact Soil Remediation Standards (RDCSRS) for 2017, locations were also added to the GIS map. Figures 1a through 1t, "Known or Potential Areas of Environmental Concern," depict the sites identified in the EDR report, CEAs, KCS, and Deed Notices in the 300-foot radius area.

The EDR DataMap Environmental Atlas report and NJDEP identify a total of three hundred and eighty (380) sites within the 300-foot radius area. The number of sites identified in 2013 was significantly less than the number identified in 2017 due to a smaller LOD. In addition, the EDR reports now search more environmental databases, leading to a larger number of sites being identified. Table 1, "Known or Potential Contaminated Sites Expected to be Impacted by the Proposed Alignment," identifies thirty-four (34) known or potential contaminated sites that may be impacted by the proposed alignment, station stops, "park-and-rides," and other facilities due to the proximity to the LOD. The full list of the 380 sites is included as Appendix 4-A, "Complete Table of Known or Potential Contaminated Sites Expected to be Impacted by the Proposed Alignment 4-B, "EDR Report" (available upon request).

Appendix 4-A, "Complete Table of Known or Potential Contaminated Sites Expected to be Impacted by the Proposed Alignment," lists all of the sites identified during the analysis of the EDR and NJDEP databases, including those listed above. Figures 1a through 1t, "Known or Potential Areas of Environmental Concern," identify sites within the LOD and sites within a 300-foot radius around the LOD. Within the 300-foot radius, there are thirteen (13) CEAS, thirty-two (32) KCSL sites, and four (4) Deed Notice sites. There are a total of three hundred and eighty (380) sites identified within the 300-foot radius area. The sites within the 300-foot radius not included in Table 1, "Known or Potential Contaminated Sites Expected to be Impacted by the Proposed Alignment," are sites included in the EDR report and NJDEP databases that are would have little to no impact to project activities such as historic cleaners, NJ historic HWS, NJ UST, NJ Spill, and NJ Release reports of small quantities.