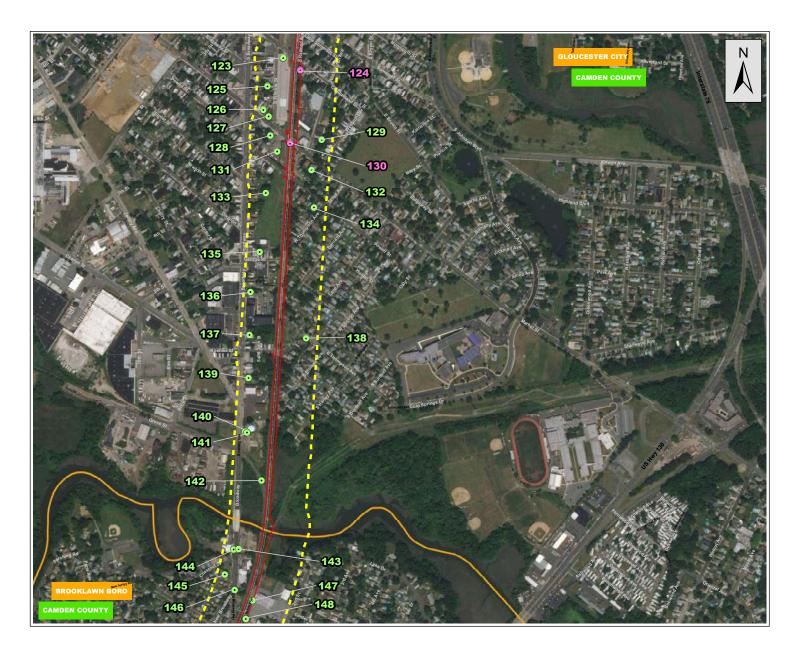

created around the LOD to ensure that any known or potential AOCs which could impact the proposed project were included in this report. The New Jersey Department of Environmental Protection (NJDEP) GIS layers for Known Contaminated Sites (KCSs), Groundwater Classification Exception Areas (CEAs) and Deed Notice for institutional and engineering controls for groundwater and soil above the NJDEP Groundwater Quality Standards (GWQS) for 2017, Non-Residential Direct Contact Soil Remediation Standards (NRDCSRS) for 2017, and Residential Direct Contact Soil Remediation Standards (RDCSRS) for 2017, locations were also added to the GIS map. Figures 1a through 1t, "Known or Potential Areas of Environmental Concern," depict the sites identified in the EDR report, CEAs, KCS, and Deed Notices in the 300-foot radius area.

### 5 FINDINGS

Based on the findings of the EDR report and NJDEP databases, there are 380 AOCs within 300 feet of the LOD. Many of these sites are at the outer boundaries of the 300-foot radius and most likely would not be impacted by or during construction of the GCL project. However, thirty-four (34) sites were identified on or adjacent to the proposed LOD and may be impacted by construction efforts. These sites were crossreferenced with the information provided from the environmental databases. Table 1, "Known or Potential Contaminated Sites Expected to be Impacted by the Proposed Alignment," lists the sites within the LOD and identifies the site address and rational for listing the AOC as having the potential to be impacted by construction. The thirty-four (34) sites listed in Table 1, "Known or Potential Contaminated Sites Expected to be Impacted by the Proposed Alignment," would require further investigation prior to construction in order to confirm contamination would not be encountered. An Open Public Records Act (OPRA) request may be submitted to NJDEP for the sites that may be impacted during construction efforts. The information gathered during OPRA file review would provide a better understanding of the sites and whether sampling or further investigation would be necessary prior to construction. Appendix 4-A, "Complete Table of Known or Potential Contaminated Sites Expected to be Impacted by the Proposed Alignment," includes all 380 sites identified in the database searches within the 300-foot radius of the LOD.

Appendix 4-A, "Complete Table of Known or Potential Contaminated Sites Expected to be Impacted by the Proposed Alignment," lists all of the sites identified during the analysis of the EDR and NJDEP databases, including those listed above. Figures 1a through 1t, "Known or Potential Areas of Environmental Concern," identify sites within the LOD and sites within a 300-foot radius around the LOD. Within the 300-foot radius, there are thirteen (13) CEAS, thirty-two (32) KCSL sites, and four (4) Deed Notice sites. There are a total of three hundred and eighty (380) sites identified within the 300-foot radius area. The sites within the 300-foot radius not included in Table 1, "Known or Potential Contaminated Sites Expected to be Impacted by the Proposed Alignment," are sites included in the EDR report and NJDEP databases that are would have little to no impact to project activities such as historic cleaners, NJ historic HWS, NJ UST, NJ Spill, and NJ Release reports of small quantities.

#### Table 1: Known or Potential Contaminated Sites Expected to be Impacted by the Proposed Alignment (continued)

| Fig. ID | Facility                                          | Site Address/<br>Block and Lot                       | Rational for AOC Listing                                                                                                                                                                                                                                                                                                              |
|---------|---------------------------------------------------|------------------------------------------------------|---------------------------------------------------------------------------------------------------------------------------------------------------------------------------------------------------------------------------------------------------------------------------------------------------------------------------------------|
| 109     | Indco Inc.                                        | 511 Essex St<br>Gloucester City, NJ                  | This site is listed under multiple databases and is an active KCSL site with an LSRP for groundwater contamination under the program interest number 023652. The EDR databases include FTTS, RCRA-LQG, NJEMS, ECHO, FINDS, NJ LUST, NJ Manifest and NJ Release.                                                                       |
| 124     | Roadway                                           | 800 Cumberland St<br>Gloucester City, NJ             | This site is listed in the NJ release and NJ SPILL databases with case id 17490.<br>It is described as being a release of antifreeze from a car.                                                                                                                                                                                      |
| 130     | S F Pedrick Const Co Inc                          | 800 Market St<br>Gloucester City, NJ                 | This site is listed under multiple databases including NJ UST, SHWS, Historic LUST and NJ Release from improper removal of a UST causing soil contamination with case id 95-02-14-1015.                                                                                                                                               |
| 171     | First Presbyterian Church                         | 305 Broadway<br>Pitman, NJ                           | This site is listed in the EDR NJEMS database for groundwater contamination<br>and is enrolled in the NJDEP Site Remediation Program under program<br>interest number 032589. There is not an LSRP assigned to the case at this<br>time.                                                                                              |
| 173     | CAMCO Paving                                      | 324 Broadway<br>Westville, NJ                        | This site is listed in the EDR NJ Release database for release of solid waste and in NJ Spills for release of 20 to 30 gallons of oil with case number 90-03-21-1156.                                                                                                                                                                 |
| 184     | Sunoco Gas Station                                | Rt 46 and Roosevelt<br>Westville, NJ                 | This site is listed under EDR databases NJ Spills listed under environmental id number \$102200910.                                                                                                                                                                                                                                   |
| 185     | Wheelabrator                                      | 600 US 130<br>West Deptford, NJ                      | This site is listed under EDR databases NJ Spills and NJ Release under environmental id number S102227094.                                                                                                                                                                                                                            |
| 199     | Coastal Eagle Point Oil Co/<br>Texaco Eagle Point | Route 130 and Interstate<br>295 West Deptford, NJ    | This site is listed under EDR databases NJ SWF/LF, NJ HIST LUST, NJ SWF/LF, NJPDES, FINDS, ECHO, NJ Release, NJ Spills with environmental id number U002155799 and has an active CEA onsite.                                                                                                                                          |
| 206     | Woodbury Fuel & Supply Co                         | 1090, 1096 and 1108<br>Broadway<br>West Deptford, NJ | This site is listed in the NJ VCP, NJ UST, NJ Release, NJ GW Cont Areas, FINDS, NJ SHWS, NJ Inst Controls, NJ Brownfields, NJEMS databases. There is an active CEA onsite. It is also an active KCSL site with an assigned LSRP for groundwater contamination. It is associated with site remediation program interest number 002116. |
| 208     | Cornell and Company                               | 1150 Broadway<br>Westville, NJ                       | This site is an active KCSL site with an assigned LSRP for groundwater contamination and a CEA onsite associated with site remediation program interest number 010021.                                                                                                                                                                |
| 218     | Grove Realty Urban Renewal                        | Grove Ave<br>West Deptford, NJ                       | This site is listed under EDR databases NJEMS, FINDS, with registry id number 110030786754, and NJ Spills with soil contamination noted.                                                                                                                                                                                              |