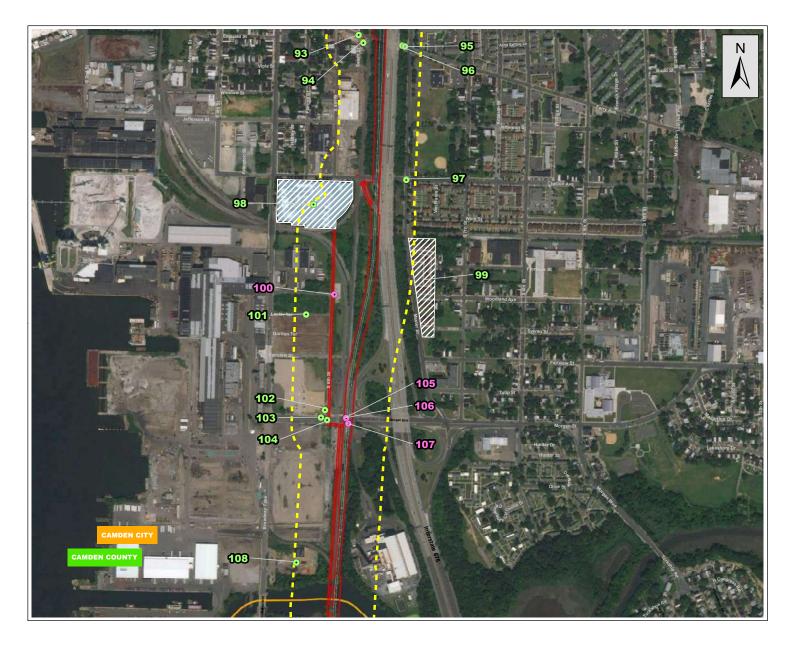

created around the LOD to ensure that any known or potential AOCs which could impact the proposed project were included in this report. The New Jersey Department of Environmental Protection (NJDEP) GIS layers for Known Contaminated Sites (KCSs), Groundwater Classification Exception Areas (CEAs) and Deed Notice for institutional and engineering controls for groundwater and soil above the NJDEP Groundwater Quality Standards (GWQS) for 2017, Non-Residential Direct Contact Soil Remediation Standards (NRDCSRS) for 2017, and Residential Direct Contact Soil Remediation Standards (RDCSRS) for 2017, locations were also added to the GIS map. Figures 1a through 1t, "Known or Potential Areas of Environmental Concern," depict the sites identified in the EDR report, CEAs, KCS, and Deed Notices in the 300-foot radius area.

### 5 FINDINGS

Based on the findings of the EDR report and NJDEP databases, there are 380 AOCs within 300 feet of the LOD. Many of these sites are at the outer boundaries of the 300-foot radius and most likely would not be impacted by or during construction of the GCL project. However, thirty-four (34) sites were identified on or adjacent to the proposed LOD and may be impacted by construction efforts. These sites were crossreferenced with the information provided from the environmental databases. Table 1, "Known or Potential Contaminated Sites Expected to be Impacted by the Proposed Alignment," lists the sites within the LOD and identifies the site address and rational for listing the AOC as having the potential to be impacted by construction. The thirty-four (34) sites listed in Table 1, "Known or Potential Contaminated Sites Expected to be Impacted by the Proposed Alignment," would require further investigation prior to construction in order to confirm contamination would not be encountered. An Open Public Records Act (OPRA) request may be submitted to NJDEP for the sites that may be impacted during construction efforts. The information gathered during OPRA file review would provide a better understanding of the sites and whether sampling or further investigation would be necessary prior to construction. Appendix 4-A, "Complete Table of Known or Potential Contaminated Sites Expected to be Impacted by the Proposed Alignment," includes all 380 sites identified in the database searches within the 300-foot radius of the LOD.

Appendix 4-A, "Complete Table of Known or Potential Contaminated Sites Expected to be Impacted by the Proposed Alignment," lists all of the sites identified during the analysis of the EDR and NJDEP databases, including those listed above. Figures 1a through 1t, "Known or Potential Areas of Environmental Concern," identify sites within the LOD and sites within a 300-foot radius around the LOD. Within the 300-foot radius, there are thirteen (13) CEAS, thirty-two (32) KCSL sites, and four (4) Deed Notice sites. There are a total of three hundred and eighty (380) sites identified within the 300-foot radius area. The sites within the 300-foot radius not included in Table 1, "Known or Potential Contaminated Sites Expected to be Impacted by the Proposed Alignment," are sites included in the EDR report and NJDEP databases that are would have little to no impact to project activities such as historic cleaners, NJ historic HWS, NJ UST, NJ Spill, and NJ Release reports of small quantities.

#### Table 1: Known or Potential Contaminated Sites Expected to be Impacted by the Proposed Alignment

| Fig. ID          | Facility                                                                                      | Site Address/<br>Block and Lot      | Rational for AOC Listing                                                                                                                                                                                                                                                                                              |
|------------------|-----------------------------------------------------------------------------------------------|-------------------------------------|-----------------------------------------------------------------------------------------------------------------------------------------------------------------------------------------------------------------------------------------------------------------------------------------------------------------------|
| 7, 11,<br>21, 28 | NJ TRANSIT River LINE                                                                         | Various Locations<br>Camden, NJ     | There is a Deed Notice in effect at this site. The project is closed under the<br>Linear Construction Guidance for the historic fill administrative Deed Notice<br>without Remedial Action Permit for soil. NJDEP issued an NFA for NJ TRANSIT<br>River LINE (Formerly Southern New Jersey Light Rail Transit System) |
| 18               | Rutgers- Camden Nursing and<br>Science Bldg.                                                  | 530 Federal St<br>Camden City, NJ   | This is site is listed in the EDR NPDES and NJEMS databases. It is also an active KCSL with an assigned LSRP for soil contamination. The Program Interest number is 723622.                                                                                                                                           |
| 27               | Honeyford & Smith Engineering<br>Inc./ JE Brenneman & Co/ WHCB<br>Real Estate LTD Partnership | 800 Hudson Sq.,<br>Camden, NJ       | This site is listed in the EDR NJ Spill, NJEMS, NJ SHWS, NJ LUST, NJ UST, NJ Inst<br>Control, NJ Brownfields, NJ GW Contaminated area and RCRA NonGen/NLR<br>databases. The Program Interest number is 005146. The site id for NJ SHWS is<br>43279.                                                                   |
| 36               | Collins Harold M                                                                              | 591 Mickle Ave<br>Camden, NJ        | This site is listed in the EDR Historical Auto Stations database under environmental id 1009121082.                                                                                                                                                                                                                   |
| 52               | Wintheim Murray                                                                               | 549 Haddon Ave<br>Camden, NJ        | This site is listed in the EDR Historical Auto Stations database environmental id number 1009118691.                                                                                                                                                                                                                  |
| 67               | Vacant Lots                                                                                   | 825-827-829 Chestnut<br>Camden, NJ  | This site is listed in the EDR NJ Release database with case id 97-8-6-1744-44.<br>Illegal dumping was reported onsite and an oil like substance observed.                                                                                                                                                            |
| 85               | Clement Coverall Company<br>Former/ Van Hook Street Site                                      | 619 Carl Miller Blvd<br>Camden, NJ  | This site is listed under multiple databases and is an active KCSL site with an assigned LSRP currently under remedial investigation, listed under program interest number 003460. The other databases include SHWS, NJ LUST, NJ Brownfields, RCRA-TSDF and NJ Release.                                               |
| 100              | Woodland Ave Drums                                                                            | S 6th St Woodland Ave<br>Camden, NJ | This site is an active KCSL site for soil contamination under program interest<br>number 191111. The assignment of an LSRP is currently pending.                                                                                                                                                                      |
| 105              | Simkins David                                                                                 | 619 Morgan Blvd<br>Camden, NJ       | This site is listed in the EDR Historic Auto Station database, site id number 1009118710.                                                                                                                                                                                                                             |
| 106              | 7th and Morgan Auto Repair<br>Shop                                                            | 693 Morgan St<br>Camden, NJ         | This site is listed in the EDR Historic Auto Station database, site id number 125178.                                                                                                                                                                                                                                 |
| 107              | Camden Energy Res                                                                             | 600 Morgan Blvd<br>Camden, NJ       | This site is listed under multiple databases and is an active KCSL site, program with an LSRP under program interest number 622147. It is under the remedial action regulatory timeframe. The other databases include NJ Release, NJ Spills and Hist LUST.                                                            |