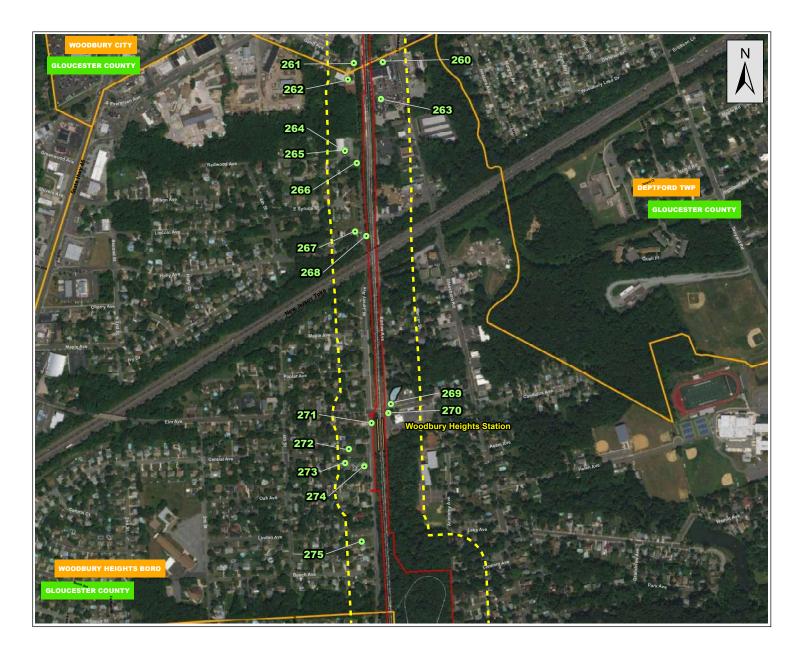

created around the LOD to ensure that any known or potential AOCs which could impact the proposed project were included in this report. The New Jersey Department of Environmental Protection (NJDEP) GIS layers for Known Contaminated Sites (KCSs), Groundwater Classification Exception Areas (CEAs) and Deed Notice for institutional and engineering controls for groundwater and soil above the NJDEP Groundwater Quality Standards (GWQS) for 2017, Non-Residential Direct Contact Soil Remediation Standards (NRDCSRS) for 2017, and Residential Direct Contact Soil Remediation Standards (RDCSRS) for 2017, locations were also added to the GIS map. Figures 1a through 1t, "Known or Potential Areas of Environmental Concern," depict the sites identified in the EDR report, CEAs, KCS, and Deed Notices in the 300-foot radius area.

Appendix 4-A, "Complete Table of Known or Potential Contaminated Sites Expected to be Impacted by the Proposed Alignment," lists all of the sites identified during the analysis of the EDR and NJDEP databases, including those listed above. Figures 1a through 1t, "Known or Potential Areas of Environmental Concern," identify sites within the LOD and sites within a 300-foot radius around the LOD. Within the 300-foot radius, there are thirteen (13) CEAS, thirty-two (32) KCSL sites, and four (4) Deed Notice sites. There are a total of three hundred and eighty (380) sites identified within the 300-foot radius area. The sites within the 300-foot radius not included in Table 1, "Known or Potential Contaminated Sites Expected to be Impacted by the Proposed Alignment," are sites included in the EDR report and NJDEP databases that are would have little to no impact to project activities such as historic cleaners, NJ historic HWS, NJ UST, NJ Spill, and NJ Release reports of small quantities.

#### Table 1: Known or Potential Contaminated Sites Expected to be Impacted by the Proposed Alignment

| Fig. ID          | Facility                                                                                      | Site Address/<br>Block and Lot      | Rational for AOC Listing                                                                                                                                                                                                                                                                                              |
|------------------|-----------------------------------------------------------------------------------------------|-------------------------------------|-----------------------------------------------------------------------------------------------------------------------------------------------------------------------------------------------------------------------------------------------------------------------------------------------------------------------|
| 7, 11,<br>21, 28 | NJ TRANSIT River LINE                                                                         | Various Locations<br>Camden, NJ     | There is a Deed Notice in effect at this site. The project is closed under the<br>Linear Construction Guidance for the historic fill administrative Deed Notice<br>without Remedial Action Permit for soil. NJDEP issued an NFA for NJ TRANSIT<br>River LINE (Formerly Southern New Jersey Light Rail Transit System) |
| 18               | Rutgers- Camden Nursing and<br>Science Bldg.                                                  | 530 Federal St<br>Camden City, NJ   | This is site is listed in the EDR NPDES and NJEMS databases. It is also an active KCSL with an assigned LSRP for soil contamination. The Program Interest number is 723622.                                                                                                                                           |
| 27               | Honeyford & Smith Engineering<br>Inc./ JE Brenneman & Co/ WHCB<br>Real Estate LTD Partnership | 800 Hudson Sq.,<br>Camden, NJ       | This site is listed in the EDR NJ Spill, NJEMS, NJ SHWS, NJ LUST, NJ UST, NJ Inst<br>Control, NJ Brownfields, NJ GW Contaminated area and RCRA NonGen/NLR<br>databases. The Program Interest number is 005146. The site id for NJ SHWS is<br>43279.                                                                   |
| 36               | Collins Harold M                                                                              | 591 Mickle Ave<br>Camden, NJ        | This site is listed in the EDR Historical Auto Stations database under environmental id 1009121082.                                                                                                                                                                                                                   |
| 52               | Wintheim Murray                                                                               | 549 Haddon Ave<br>Camden, NJ        | This site is listed in the EDR Historical Auto Stations database environmental id number 1009118691.                                                                                                                                                                                                                  |
| 67               | Vacant Lots                                                                                   | 825-827-829 Chestnut<br>Camden, NJ  | This site is listed in the EDR NJ Release database with case id 97-8-6-1744-44.<br>Illegal dumping was reported onsite and an oil like substance observed.                                                                                                                                                            |
| 85               | Clement Coverall Company<br>Former/ Van Hook Street Site                                      | 619 Carl Miller Blvd<br>Camden, NJ  | This site is listed under multiple databases and is an active KCSL site with an assigned LSRP currently under remedial investigation, listed under program interest number 003460. The other databases include SHWS, NJ LUST, NJ Brownfields, RCRA-TSDF and NJ Release.                                               |
| 100              | Woodland Ave Drums                                                                            | S 6th St Woodland Ave<br>Camden, NJ | This site is an active KCSL site for soil contamination under program interest<br>number 191111. The assignment of an LSRP is currently pending.                                                                                                                                                                      |
| 105              | Simkins David                                                                                 | 619 Morgan Blvd<br>Camden, NJ       | This site is listed in the EDR Historic Auto Station database, site id number 1009118710.                                                                                                                                                                                                                             |
| 106              | 7th and Morgan Auto Repair<br>Shop                                                            | 693 Morgan St<br>Camden, NJ         | This site is listed in the EDR Historic Auto Station database, site id number 125178.                                                                                                                                                                                                                                 |
| 107              | Camden Energy Res                                                                             | 600 Morgan Blvd<br>Camden, NJ       | This site is listed under multiple databases and is an active KCSL site, program with an LSRP under program interest number 622147. It is under the remedial action regulatory timeframe. The other databases include NJ Release, NJ Spills and Hist LUST.                                                            |

#### Table 1: Known or Potential Contaminated Sites Expected to be Impacted by the Proposed Alignment (continued)

| Fig. ID | Facility                                          | Site Address/<br>Block and Lot                       | Rational for AOC Listing                                                                                                                                                                                                                                                                                                              |
|---------|---------------------------------------------------|------------------------------------------------------|---------------------------------------------------------------------------------------------------------------------------------------------------------------------------------------------------------------------------------------------------------------------------------------------------------------------------------------|
| 109     | Indco Inc.                                        | 511 Essex St<br>Gloucester City, NJ                  | This site is listed under multiple databases and is an active KCSL site with an LSRP for groundwater contamination under the program interest number 023652. The EDR databases include FTTS, RCRA-LQG, NJEMS, ECHO, FINDS, NJ LUST, NJ Manifest and NJ Release.                                                                       |
| 124     | Roadway                                           | 800 Cumberland St<br>Gloucester City, NJ             | This site is listed in the NJ release and NJ SPILL databases with case id 17490.<br>It is described as being a release of antifreeze from a car.                                                                                                                                                                                      |
| 130     | S F Pedrick Const Co Inc                          | 800 Market St<br>Gloucester City, NJ                 | This site is listed under multiple databases including NJ UST, SHWS, Historic LUST and NJ Release from improper removal of a UST causing soil contamination with case id 95-02-14-1015.                                                                                                                                               |
| 171     | First Presbyterian Church                         | 305 Broadway<br>Pitman, NJ                           | This site is listed in the EDR NJEMS database for groundwater contamination<br>and is enrolled in the NJDEP Site Remediation Program under program<br>interest number 032589. There is not an LSRP assigned to the case at this<br>time.                                                                                              |
| 173     | CAMCO Paving                                      | 324 Broadway<br>Westville, NJ                        | This site is listed in the EDR NJ Release database for release of solid waste and in NJ Spills for release of 20 to 30 gallons of oil with case number 90-03-21-1156.                                                                                                                                                                 |
| 184     | Sunoco Gas Station                                | Rt 46 and Roosevelt<br>Westville, NJ                 | This site is listed under EDR databases NJ Spills listed under environmental id number \$102200910.                                                                                                                                                                                                                                   |
| 185     | Wheelabrator                                      | 600 US 130<br>West Deptford, NJ                      | This site is listed under EDR databases NJ Spills and NJ Release under environmental id number S102227094.                                                                                                                                                                                                                            |
| 199     | Coastal Eagle Point Oil Co/<br>Texaco Eagle Point | Route 130 and Interstate<br>295 West Deptford, NJ    | This site is listed under EDR databases NJ SWF/LF, NJ HIST LUST, NJ SWF/LF, NJPDES, FINDS, ECHO, NJ Release, NJ Spills with environmental id number U002155799 and has an active CEA onsite.                                                                                                                                          |
| 206     | Woodbury Fuel & Supply Co                         | 1090, 1096 and 1108<br>Broadway<br>West Deptford, NJ | This site is listed in the NJ VCP, NJ UST, NJ Release, NJ GW Cont Areas, FINDS, NJ SHWS, NJ Inst Controls, NJ Brownfields, NJEMS databases. There is an active CEA onsite. It is also an active KCSL site with an assigned LSRP for groundwater contamination. It is associated with site remediation program interest number 002116. |
| 208     | Cornell and Company                               | 1150 Broadway<br>Westville, NJ                       | This site is an active KCSL site with an assigned LSRP for groundwater contamination and a CEA onsite associated with site remediation program interest number 010021.                                                                                                                                                                |
| 218     | Grove Realty Urban Renewal                        | Grove Ave<br>West Deptford, NJ                       | This site is listed under EDR databases NJEMS, FINDS, with registry id number 110030786754, and NJ Spills with soil contamination noted.                                                                                                                                                                                              |

#### Table 1: Known or Potential Contaminated Sites Expected to be Impacted by the Proposed Alignment (continued)

| Fig. ID | Facility                                                                   | Site Address/<br>Block and Lot                            | Rational for AOC Listing                                                                                                                                                                                                                                                                                                                                                                                                            |
|---------|----------------------------------------------------------------------------|-----------------------------------------------------------|-------------------------------------------------------------------------------------------------------------------------------------------------------------------------------------------------------------------------------------------------------------------------------------------------------------------------------------------------------------------------------------------------------------------------------------|
| 243     | Woodbury Coal Gas/ PSE&G<br>Woodbury Gas Work Site                         | Maple and Laurel St,<br>Woodbury , NJ                     | This site is listed under the EDR databases NJ SHWS, NJ Eng Controls, NJ<br>Brownfields, NJEMS, RCRA NonGen/ NLR, NJ RGA HWS, EDR MGP, FINDS and<br>ECHO. This site is an active KCSL site with an assigned LSRP under program<br>interest number G000008366. There is also an active Deed Notice onsite.                                                                                                                           |
| 248     | Deptford Twp Mun Blvd                                                      | 101 Cooper St<br>Woodbury, NJ                             | This site is listed in the EDR NJ UST and NJ Spills databases with facility id 032325. Soil contamination was encountered during UST removal.                                                                                                                                                                                                                                                                                       |
| 280     | BPG Development Co                                                         | 523 Chestnut Ave<br>Woodbury Heights, NJ                  | This site is listed in the FINDS and NJEMS databases under the environmental id number 1010347171. It is the site of the potential maintenance yard for this proposed alignment.                                                                                                                                                                                                                                                    |
| 284     | Wenonah Boro/ Wenonah Boro<br>DPW                                          | 2 W Maple S<br>Wenonah, NJ                                | This site is listed in the EDR NJEMS, FINDS, NJ Hist LUST and RCRA NonGen/NLR databases under EPA id 110030806509.                                                                                                                                                                                                                                                                                                                  |
| 293     | Conrail Corp Trestle<br>Replacement                                        | UG Bridge 12.22, Deptford,<br>NJ                          | This site is listed in the EDR NJEMS and FINDS databases but it a potential impact to the site due to the proximity to the project as it is part of Conrail. It is listed under site id 395461.                                                                                                                                                                                                                                     |
| 298     | Sewell Train Station                                                       | 780 Atlantic Ave<br>Mantua, NJ                            | This site is listed in the VCP database registry id number 110032549829. It would be the location of the Sewell Station proposed in the project alignment.                                                                                                                                                                                                                                                                          |
| 341     | Roadway                                                                    | Rt 322 and Lehigh Ave,<br>Glassboro, NJ                   | This site is listed in NJ Release database with case id 99-03-26-1030-04 but it has a potential to impact the site due to the proximity to the project.                                                                                                                                                                                                                                                                             |
| 343     | Wawa                                                                       | Rt 322 and Bowe Blvd<br>Glassboro, NJ                     | This site is listed in the EDR NJ Spill database for a diesel fuel spill with case number 96-4-20-0853-39. It is located within the limit of disturbance.                                                                                                                                                                                                                                                                           |
| 349     | Roadway                                                                    | 301 Mullica Hill Rd<br>Glassboro, NJ                      | This site is listed in the EDR NJ Release database under case number 17-07-25-0911-37. It is located within the limit of disturbance.                                                                                                                                                                                                                                                                                               |
| 350     | Glassboro State College/ Rowan<br>University                               | Rt 322/ Ellis St<br>Glassboro, NJ                         | This site is listed in the EDR NJ Release database multiple times for release of liquid fuel, "Pure Weed Killer" under case number 86-11-20-2035, and soil contamination found during removal of a UST. It is also listed in the EDR NJ Spill, NJ Hist Cleaners and FINDS databases.                                                                                                                                                |
| 365     | Owens-Illinois, Inc/ Anchor<br>Hocking Packaging Co/ New<br>Century Transp | 70 Sewell St/ Glassboro<br>Closure Plant<br>Glassboro, NJ | This site is listed under multiple EDR databases including NJ UST, RGA HWS,<br>SHWS, NJ INST Control, Brownfields, ISRA, AIRS, NJ GW Contam Areas, RCRA<br>NonGen/ NLR, NJ HIST LUST, NY MANIFEST, NJ Spills, NJ Release, NJEMS,<br>FINDS and ECHO. It is an active KCSL site with an assigned LSRP under program<br>interest number 013624. It also has an active CEA onsite for benzene and<br>volatile organic compounds (VOCs). |